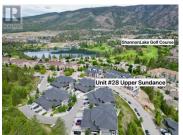

LUXURY IN CAMBER HEIGHTS! UPSCALE & BRIGHT ONE LEVEL CORNER TOWNHOME is a generous1469 SF and has level access. This desirable complex boasts Exceptional craftsmanship & includes 9' ceilings, recessed ceiling features, lots of natural light streaming through huge windows, wide plank white oak floors, heated tile floors in bathrooms, and more! Open spacious plan with 2 full Bedrooms plus a Large Den or Bedroom for Guests! Large open Great Room and Dining Room area with a feature rock gas fireplace, modern wallpapered feature wall, recessed ceiling and a big Picture window to enjoy the view of mountains. Gourmet kitchen with tons of cabinets and counter space, Quartz counters, pendant lighting, massive island, soft close cabinetry, 5 burner gas range, upscale stainless appliances, B/I microwave & pantry. Huge covered deck with room to BBQ (gas oulet) and lounge -enjoy your morning coffee in the sunshine, quiet shaded dinners & panoramic views. Spacious primary suite offers an impressive retreat with a large 4-piece en-suite, big shower, heated tile floors & walk in closet. Wheelchair accessible, Attached shared garage plus one outside parking space, separate extra large storage room. Bonus Access to a community garden, Camber Heights is located in the sought after Shannon Lake community close to schools, parks, convenience, grocery, golf & transit. Pets: 2 Dogs or 2 Cats, or ...