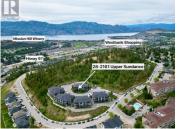

LUXURY IN CAMBER HEIGHTS! UPSCALE & BRIGHT ONE LEVEL CORNER TOWNHOME is a generous1469 SF and has level access. This desirable complex boasts Exceptional craftsmanship & includes 9' ceilings, recessed ceiling features, lots of natural light streaming through huge windows, wide plank white oak floors, heated tile floors in bathrooms, and more! Open spacious plan with 2 full Bedrooms plus a Large Den or Bedroom for Guests! Large open Great Room and Dining Room area with a feature rock gas fireplace, modern wallpapered feature wall, recessed ceiling and a big Picture window to enjoy the view of mountains. Gourmet kitchen with tons of cabinets and counter space, Quartz counters, pendant lighting, massive island, soft close cabinetry, 5 burner gas range, upscale stainless appliances, B/I microwave & pantry. Huge covered deck with room to BBQ (gas oulet) and lounge -enjoy your morning coffee in the sunshine, quiet shaded dinners & panoramic views. Spacious primary suite offers an impressive retreat with a large 4-piece en-suite, big shower, heated tile floors & walk in closet. Wheelchair accessible, Attached shared garage plus one outside parking space, separate extra large storage room. Bonus Access to a community garden, Camber Heights is located in the sought after Shannon Lake community close to schools, parks, convenience, grocery, golf & transit. Pets: 2 Dogs or 2 Cats, or ...