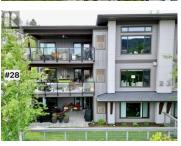

LUXURY IN CAMBER HEIGHTS! UPSCALE & BRIGHT ONE LEVEL CORNER TOWNHOME is a generous1469 SF and has level access. This desirable complex boasts Exceptional craftsmanship & includes 9' ceilings, recessed ceiling features, lots of natural light streaming through huge windows, wide plank white oak floors, heated tile floors in bathrooms, and more! Open spacious plan with 2 full Bedrooms plus a Large Den or Bedroom for Guests! Large open Great Room and Dining Room area with a feature rock gas fireplace, modern wallpapered feature wall, recessed ceiling and a big Picture window to enjoy the view of mountains. Gourmet kitchen with tons of cabinets and counter space, Quartz counters, pendant lighting, massive island, soft close cabinetry, 5 burner gas range, upscale stainless appliances, B/I microwave & pantry. Huge covered deck with room to BBQ (gas oulet) and lounge -enjoy your morning coffee in the sunshine, quiet shaded dinners & panoramic views. Spacious primary suite offers an impressive retreat with a large 4-piece en-suite, big shower, heated tile floors & walk in closet. Wheelchair accessible, Attached shared garage plus one outside parking space, separate extra large storage room. Bonus Access to a community garden, Camber Heights is located in the sought after Shannon Lake community close to schools, parks, convenience, grocery, golf & transit. Pets: 2 Dogs or 2 Cats, or ...