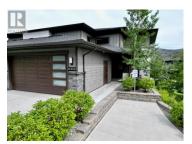

LUXURY IN CAMBER HEIGHTS! UPSCALE & BRIGHT ONE LEVEL CORNER TOWNHOME is a generous1469 SF and has level access. This desirable complex boasts Exceptional craftsmanship & includes 9' ceilings, recessed ceiling features, lots of natural light streaming through huge windows, wide plank white oak floors, heated tile floors in bathrooms, and more! Open spacious plan with 2 full Bedrooms plus a Large Den or Bedroom for Guests! Large open Great Room and Dining Room area with a feature rock gas fireplace, modern wallpapered feature wall, recessed ceiling and a big Picture window to enjoy the view of mountains. Gourmet kitchen with tons of cabinets and counter space, Quartz counters, pendant lighting, massive island, soft close cabinetry, 5 burner gas range, upscale stainless appliances, B/I microwave & pantry. Huge covered deck with room to BBQ (gas oulet) and lounge -enjoy your morning coffee in the sunshine, quiet shaded dinners & panoramic views. Spacious primary suite offers an impressive retreat with a large 4-piece en-suite, big shower, heated tile floors & walk in closet. Wheelchair accessible, Attached shared garage plus one outside parking space, separate extra large storage room. Bonus Access to a community garden, Camber Heights is located in the sought after Shannon Lake community close to schools, parks, convenience, grocery, golf & transit. Pets: 2 Dogs or 2 Cats, or ...