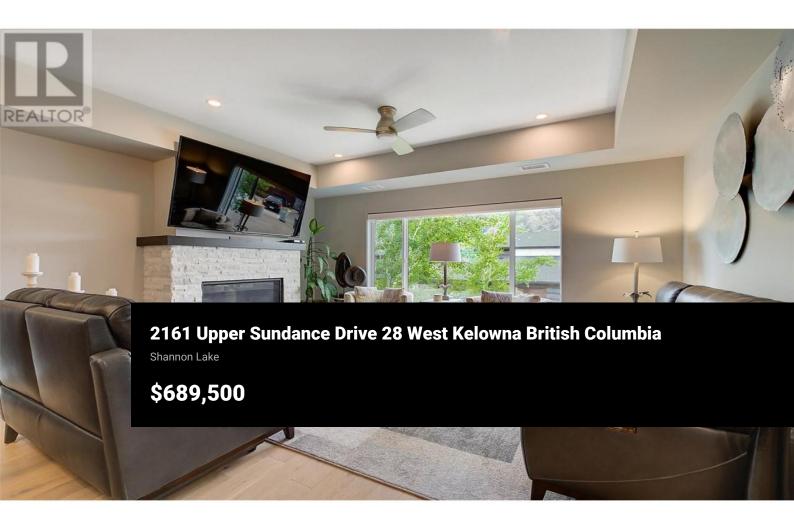

LUXURY IN CAMBER HEIGHTS! UPSCALE & BRIGHT ONE LEVEL CORNER TOWNHOME is a generous1469 SF and has level access. This desirable complex boasts Exceptional craftsmanship & includes 9' ceilings, recessed ceiling features, lots of natural light streaming through huge windows, wide plank white oak floors, heated tile floors in bathrooms, and more! Open spacious plan with 2 full Bedrooms plus a Large Den or Bedroom for Guests! Large open Great Room and Dining Room area with a feature rock gas fireplace, modern wallpapered feature wall, recessed ceiling and a big Picture window to enjoy the view of mountains. Gourmet kitchen with tons of cabinets and counter space, Quartz counters, pendant lighting, massive island, soft close cabinetry, 5 burner gas range, upscale stainless appliances, B/I microwave & pantry. Huge covered deck with room to BBQ (gas oulet) and lounge -enjoy your morning coffee in the sunshine, quiet shaded dinners & panoramic views. Spacious primary suite offers an impressive retreat with a large 4-piece en-suite, big shower, heated tile floors & walk in closet. Wheelchair accessible, Attached shared garage plus one outside parking space, separate extra large storage room. Bonus Access to a community garden, Camber Heights is located in the sought after Shannon Lake community close to schools, parks, convenience, grocery, golf & transit. Pets: 2 Dogs or 2 Cats, or ...