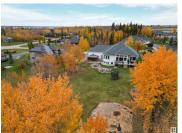

LUXURY Executive acreage in ROYAL SPRINGS ESTATES only 10 minutes from Edmonton! A WALKOUT Bungalow w/MUNICIPAL water/sewer services & near 5000SgFt of Total Finished living space. On 1 ACRE; fully fenced, & landscaped with custom built in water rock stream. Attached TRIPLE car garage is heated & measures 37'x 27'. Inside the home, features include 9' & 11' ceilings throughout w/2 beds & office up & 3 beds down, plus a separate formal dining room, several fireplaces & a stunning kitchen w/built in SS appliances & gorgeous VIEWS. Master 5 piece ensuite that includes flr/ceiling tile shower & large walk-in closet. The basement has a large THEATER ROOM, a WIDE OPEN LAYOUT with large windows unlike a usual basement perfect for recreational use & includes a WET BAR complete w/dishwasher & fridge. Property is WEST FACING for FULL EVENING SUN, has a large FIRE PIT sitting area & a 10' x 20' fully screened gazebo. Freshly painted throughout & All bathrooms recently renovated, in floor heat w/HE boiler system. (id:6769)