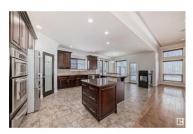

LUXURY Executive acreage in ROYAL SPRINGS ESTATES only 10 minutes from Edmonton! A WALKOUT Bungalow w/MUNICIPAL water/sewer services & near 5000SgFt of Total Finished living space. On 1 ACRE; fully fenced, & landscaped with custom built in water rock stream. Attached TRIPLE car garage is heated & measures 37'x 27'. Inside the home, features include 9' & 11' ceilings throughout w/2 beds & office up & 3 beds down, plus a separate formal dining room, several fireplaces & a stunning kitchen w/built in SS appliances & gorgeous VIEWS. Master 5 piece ensuite that includes flr/ceiling tile shower & large walk-in closet. The basement has a large THEATER ROOM, a WIDE OPEN LAYOUT with large windows unlike a usual basement perfect for recreational use & includes a WET BAR complete w/dishwasher & fridge. Property is WEST FACING for FULL EVENING SUN, has a large FIRE PIT sitting area & a 10' x 20' fully screened gazebo. Freshly painted throughout & All bathrooms recently renovated, in floor heat w/HE boiler system. (id:6769)