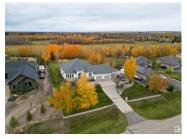

LUXURY Executive acreage in ROYAL SPRINGS ESTATES only 10 minutes from Edmonton! A WALKOUT Bungalow w/MUNICIPAL water/sewer services & near 5000SgFt of Total Finished living space. On 1 ACRE; fully fenced, & landscaped with custom built in water rock stream. Attached TRIPLE car garage is heated & measures 37'x 27'. Inside the home, features include 9' & 11' ceilings throughout w/2 beds & office up & 3 beds down, plus a separate formal dining room, several fireplaces & a stunning kitchen w/built in SS appliances & gorgeous VIEWS. Master 5 piece ensuite that includes flr/ceiling tile shower & large walk-in closet. The basement has a large THEATER ROOM, a WIDE OPEN LAYOUT with large windows unlike a usual basement perfect for recreational use & includes a WET BAR complete w/dishwasher & fridge. Property is WEST FACING for FULL EVENING SUN, has a large FIRE PIT sitting area & a 10' x 20' fully screened gazebo. Freshly painted throughout & All bathrooms recently renovated, in floor heat w/HE boiler system. (id:6769)