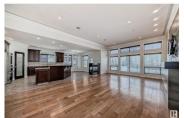

LUXURY Executive acreage in ROYAL SPRINGS ESTATES only 10 minutes from Edmonton! A WALKOUT Bungalow w/MUNICIPAL water/sewer services & near 5000SgFt of Total Finished living space. On 1 ACRE; fully fenced, & landscaped with custom built in water rock stream. Attached TRIPLE car garage is heated & measures 37'x 27'. Inside the home, features include 9' & 11' ceilings throughout w/2 beds & office up & 3 beds down, plus a separate formal dining room, several fireplaces & a stunning kitchen w/built in SS appliances & gorgeous VIEWS. Master 5 piece ensuite that includes flr/ceiling tile shower & large walk-in closet. The basement has a large THEATER ROOM, a WIDE OPEN LAYOUT with large windows unlike a usual basement perfect for recreational use & includes a WET BAR complete w/dishwasher & fridge. Property is WEST FACING for FULL EVENING SUN, has a large FIRE PIT sitting area & a 10' x 20' fully screened gazebo. Freshly painted throughout & All bathrooms recently renovated, in floor heat w/HE boiler system. (id:6769)