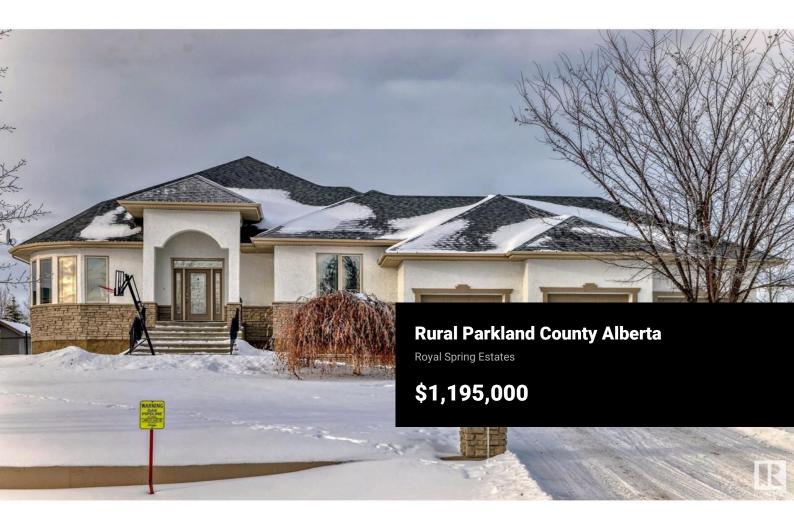

LUXURY Executive acreage in ROYAL SPRINGS ESTATES only 10 minutes from Edmonton! A WALKOUT Bungalow w/MUNICIPAL water/sewer services & near 5000SgFt of Total Finished living space. On 1 ACRE; fully fenced, & landscaped with custom built in water rock stream. Attached TRIPLE car garage is heated & measures 37'x 27'. Inside the home, features include 9' & 11' ceilings throughout w/2 beds & office up & 3 beds down, plus a separate formal dining room, several fireplaces & a stunning kitchen w/built in SS appliances & gorgeous VIEWS. Master 5 piece ensuite that includes flr/ceiling tile shower & large walk-in closet. The basement has a large THEATER ROOM, a WIDE OPEN LAYOUT with large windows unlike a usual basement perfect for recreational use & includes a WET BAR complete w/dishwasher & fridge. Property is WEST FACING for FULL EVENING SUN, has a large FIRE PIT sitting area & a 10' x 20' fully screened gazebo. Freshly painted throughout & All bathrooms recently renovated, in floor heat w/HE boiler system. (id:6769)