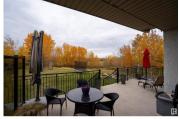

LUXURY Executive acreage in ROYAL SPRINGS ESTATES only 10 minutes from Edmonton! A WALKOUT Bungalow w/MUNICIPAL water/sewer services & near 5000SgFt of Total Finished living space. On 1 ACRE; fully fenced, & landscaped with custom built in water rock stream. Attached TRIPLE car garage is heated & measures 37'x 27'. Inside the home, features include 9' & 11' ceilings throughout w/2 beds & office up & 3 beds down, plus a separate formal dining room, several fireplaces & a stunning kitchen w/built in SS appliances & gorgeous VIEWS. Master 5 piece ensuite that includes flr/ceiling tile shower & large walk-in closet. The basement has a large THEATER ROOM, a WIDE OPEN LAYOUT with large windows unlike a usual basement perfect for recreational use & includes a WET BAR complete w/dishwasher & fridge. Property is WEST FACING for FULL EVENING SUN, has a large FIRE PIT sitting area & a 10' x 20' fully screened gazebo. Freshly painted throughout & All bathrooms recently renovated, in floor heat w/HE boiler system. (id:6769)