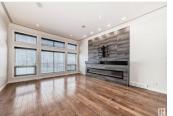

LUXURY Executive acreage in ROYAL SPRINGS ESTATES only 10 minutes from Edmonton! A WALKOUT Bungalow w/MUNICIPAL water/sewer services & near 5000SgFt of Total Finished living space. On 1 ACRE; fully fenced, & landscaped with custom built in water rock stream. Attached TRIPLE car garage is heated & measures 37'x 27'. Inside the home, features include 9' & 11' ceilings throughout w/2 beds & office up & 3 beds down, plus a separate formal dining room, several fireplaces & a stunning kitchen w/built in SS appliances & gorgeous VIEWS. Master 5 piece ensuite that includes flr/ceiling tile shower & large walk-in closet. The basement has a large THEATER ROOM, a WIDE OPEN LAYOUT with large windows unlike a usual basement perfect for recreational use & includes a WET BAR complete w/dishwasher & fridge. Property is WEST FACING for FULL EVENING SUN, has a large FIRE PIT sitting area & a 10' x 20' fully screened gazebo. Freshly painted throughout & All bathrooms recently renovated, in floor heat w/HE boiler system. (id:6769)