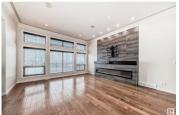

LUXURY Executive acreage in ROYAL SPRINGS ESTATES only 10 minutes from Edmonton! A WALKOUT Bungalow w/MUNICIPAL water/sewer services & near 5000SgFt of Total Finished living space. On 1 ACRE; fully fenced, & landscaped with custom built in water rock stream. Attached TRIPLE car garage is heated & measures 37'x 27'. Inside the home, features include 9' & 11' ceilings throughout w/2 beds & office up & 3 beds down, plus a separate formal dining room, several fireplaces & a stunning kitchen w/built in SS appliances & gorgeous VIEWS. Master 5 piece ensuite that includes flr/ceiling tile shower & large walk-in closet. The basement has a large THEATER ROOM, a WIDE OPEN LAYOUT with large windows unlike a usual basement perfect for recreational use & includes a WET BAR complete w/dishwasher & fridge. Property is WEST FACING for FULL EVENING SUN, has a large FIRE PIT sitting area & a 10' x 20' fully screened gazebo. Freshly painted throughout & All bathrooms recently renovated, in floor heat w/HE boiler system. (id:6769)