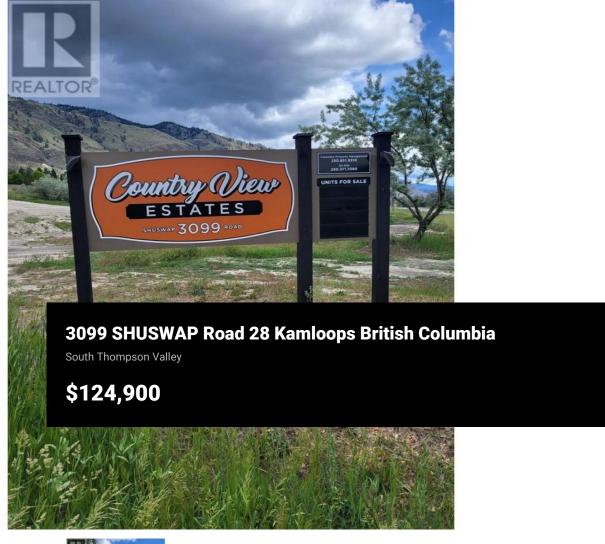

Please see the Developers Disclosure statement attached - 45 bare land strata lots of various sizes starting at 4000 square feet and up. These lots are part of a MHP that has 60 units in totals. The Developer intends to firstly offer strata lots for sale to those tenants of the Development currently renting or leasing such strata lots and subsequently offer such strata lots for sale to the general public as an investment. The present owners collect a monthly pad rent from each unit located on the lot and that fee is increasing every year. Presently the monthly income ranges from \$420 to \$480 . Any strata lot purchased by the general public will be subject to existing tenancies operated in accordance with the provisions of the Manufactured Home Park Tenancy Act. (id:6769)