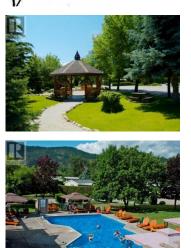

## \$195,000

Large Park Model site close to the front gates and lap pool located in the gated community of Holiday Park Resort. Lease term to 2046. This is registered with the Federal Government. Site price is \$125,000. There is a great sitting area outside to enjoy your summer days and evenings relaxing or entertaining family and friends. Participate in a friendly game of water volleyball. Enjoy all the amenities that Holiday Park has to offer - pools, hot tubs, sauna, golf course, games room, gym, library, hair salon, group events such as dinner and dances, woodworking shop plus more. Close proximity to Kelowna International Airport, UBCO, golf courses, wineries Rail Trail, restaurants, entertainment. No Property Transfer Tax. Long and short term rentals are allowed. (id:6769)