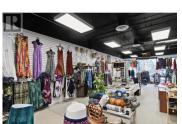

TR

THE DISTRICT ON BERNARD Unit 28 offers excellent visibility with its Lawrence Avenue frontage, featuring floor-to-ceiling windows and fully glazed frontage at 956 SF and incudes 1 parking stall. This space provides an outstanding signage opportunity to attract foot traffic. Inside, the unit is a bright, open space with white walls, a black ceiling, and LED lighting throughout, creating a modern and inviting atmosphere for any business. Located within The District on Bernard, an exceptional opportunity located at 565 Bernard Avenue, downtown Kelowna. This modern retail and office complex offers the only of its kind opportunity in one of Kelowna's most vibrant areas. Featuring increased vehicular & pedestrian traffic, dedicated onsite customer parking, and a diverse mix of tenants allowing for seamless additions to The District on Bernard community. UTILITIES: Flat rate for all utilities of approximately \$1.44/SF annually (\$0.12/SF monthly). AVAILABLE IMMEDIATELY (id:6769)