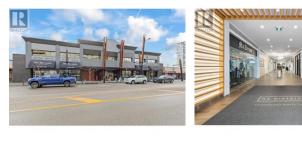

TR

THE DISTRICT ON BERNARD Unit 28 offers excellent visibility with its Lawrence Avenue frontage, featuring floor-to-ceiling windows and fully glazed frontage at 956 SF and incudes 1 parking stall. This space provides an outstanding signage opportunity to attract foot traffic. Inside, the unit is a bright, open space with white walls, a black ceiling, and LED lighting throughout, creating a modern and inviting atmosphere for any business. Located within The District on Bernard, an exceptional opportunity located at 565 Bernard Avenue, downtown Kelowna. This modern retail and office complex offers the only of its kind opportunity in one of Kelowna's most vibrant areas. Featuring increased vehicular & pedestrian traffic, dedicated onsite customer parking, and a diverse mix of tenants allowing for seamless additions to The District on Bernard community. UTILITIES: Flat rate for all utilities of approximately \$1.44/SF annually (\$0.12/SF monthly). AVAILABLE IMMEDIATELY (id:6769)