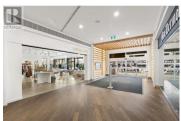

TR

THE DISTRICT ON BERNARD Unit 28 offers excellent visibility with its Lawrence Avenue frontage, featuring floor-to-ceiling windows and fully glazed frontage at 956 SF and incudes 1 parking stall. This space provides an outstanding signage opportunity to attract foot traffic. Inside, the unit is a bright, open space with white walls, a black ceiling, and LED lighting throughout, creating a modern and inviting atmosphere for any business. Located within The District on Bernard, an exceptional opportunity located at 565 Bernard Avenue, downtown Kelowna. This modern retail and office complex offers the only of its kind opportunity in one of Kelowna's most vibrant areas. Featuring increased vehicular & pedestrian traffic, dedicated onsite customer parking, and a diverse mix of tenants allowing for seamless additions to The District on Bernard community. UTILITIES: Flat rate for all utilities of approximately \$1.44/SF annually (\$0.12/SF monthly). AVAILABLE IMMEDIATELY (id:6769)