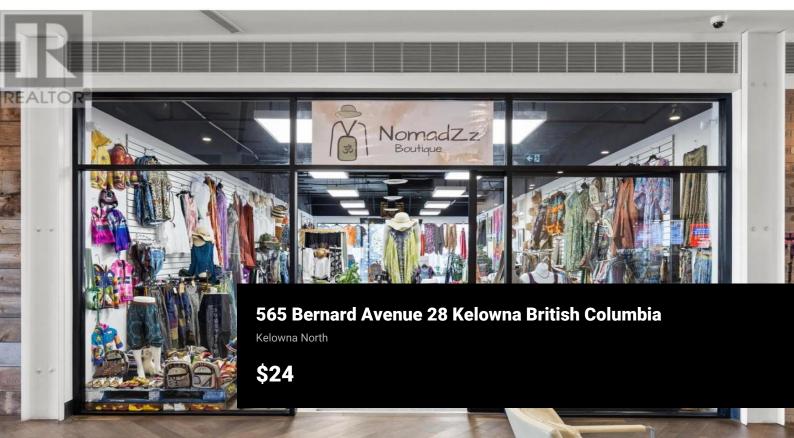

TR

THE DISTRICT ON BERNARD Unit 28 offers excellent visibility with its Lawrence Avenue frontage, featuring floor-to-ceiling windows and fully glazed frontage at 956 SF and incudes 1 parking stall. This space provides an outstanding signage opportunity to attract foot traffic. Inside, the unit is a bright, open space with white walls, a black ceiling, and LED lighting throughout, creating a modern and inviting atmosphere for any business. Located within The District on Bernard, an exceptional opportunity located at 565 Bernard Avenue, downtown Kelowna. This modern retail and office complex offers the only of its kind opportunity in one of Kelowna's most vibrant areas. Featuring increased vehicular & pedestrian traffic, dedicated onsite customer parking, and a diverse mix of tenants allowing for seamless additions to The District on Bernard community. UTILITIES: Flat rate for all utilities of approximately \$1.44/SF annually (\$0.12/SF monthly). AVAILABLE IMMEDIATELY (id:6769)