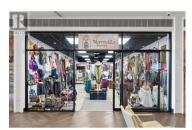

TR

THE DISTRICT ON BERNARD Unit 28 offers excellent visibility with its Lawrence Avenue frontage, featuring floor-to-ceiling windows and fully glazed frontage at 956 SF and incudes 1 parking stall. This space provides an outstanding signage opportunity to attract foot traffic. Inside, the unit is a bright, open space with white walls, a black ceiling, and LED lighting throughout, creating a modern and inviting atmosphere for any business. Located within The District on Bernard, an exceptional opportunity located at 565 Bernard Avenue, downtown Kelowna. This modern retail and office complex offers the only of its kind opportunity in one of Kelowna's most vibrant areas. Featuring increased vehicular & pedestrian traffic, dedicated onsite customer parking, and a diverse mix of tenants allowing for seamless additions to The District on Bernard community. UTILITIES: Flat rate for all utilities of approximately \$1.44/SF annually (\$0.12/SF monthly). AVAILABLE IMMEDIATELY (id:6769)