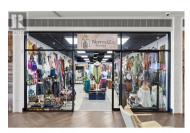

Position your business at the heart of Kelowna's vibrant downtown core. This 956 SF retail unit offers an exceptional opportunity within The District on Bernard, a premier retail and office destination known for its energy, style, and high visibility... High Exposure Location: Benefit from constant pedestrian and vehicle traffic generated by the dynamic tenant mix Tommy Guns, Gameday, Post office and more. Modern, Urban Aesthetic: Clean lines, ample natural light, and contemporary finishes create an inviting retail environment...Huge Windows: Great advertising space...On-Site Parking: Dedicated customer parking ensures easy accessibility, boosting convenience and sales opportunities...Main Floor Washrooms: Shared facilities provide added customer and staff convenience. CAM + Property Taxes\$13.12 PSF HVAC + Utilities\$3.07 PSF (id:6769)