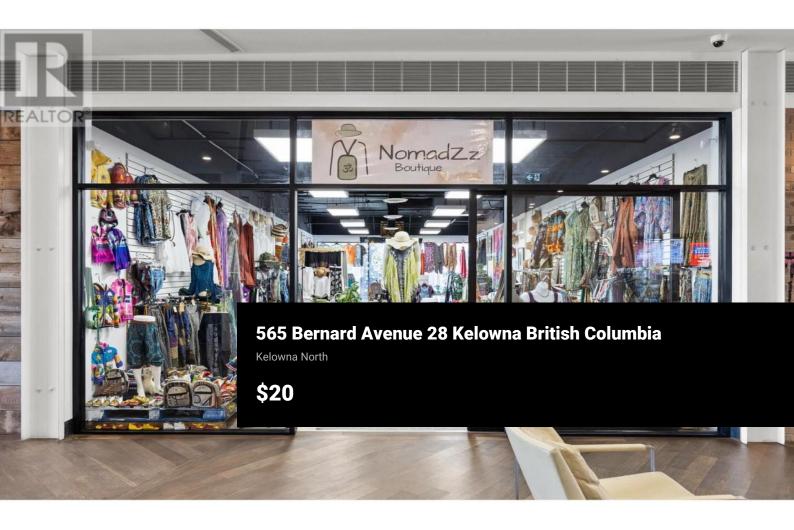

Position your business at the heart of Kelowna's vibrant downtown core. This 956 SF retail unit offers an exceptional opportunity within The District on Bernard, a premier retail and office destination known for its energy, style, and high visibility... High Exposure Location: Benefit from constant pedestrian and vehicle traffic generated by the dynamic tenant mix Tommy Guns, Gameday, Post office and more. Modern, Urban Aesthetic: Clean lines, ample natural light, and contemporary finishes create an inviting retail environment...Huge Windows: Great advertising space...On-Site Parking: Dedicated customer parking ensures easy accessibility, boosting convenience and sales opportunities...Main Floor Washrooms: Shared facilities provide added customer and staff convenience. CAM + Property Taxes\$13.12 PSF HVAC + Utilities\$3.07 PSF (id:6769)