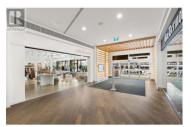

Position your business at the heart of Kelowna's vibrant downtown core. This 956 SF retail unit offers an exceptional opportunity within The District on Bernard, a premier retail and office destination known for its energy, style, and high visibility... High Exposure Location: Benefit from constant pedestrian and vehicle traffic generated by the dynamic tenant mix Tommy Guns, Gameday, Post office and more. Modern, Urban Aesthetic: Clean lines, ample natural light, and contemporary finishes create an inviting retail environment...Huge Windows: Great advertising space...On-Site Parking: Dedicated customer parking ensures easy accessibility, boosting convenience and sales opportunities...Main Floor Washrooms: Shared facilities provide added customer and staff convenience. CAM + Property Taxes\$13.12 PSF HVAC + Utilities\$3.07 PSF (id:6769)