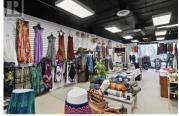

Position your business at the heart of Kelowna's vibrant downtown core. This 956 SF retail unit offers an exceptional opportunity within The District on Bernard, a premier retail and office destination known for its energy, style, and high visibility... High Exposure Location: Benefit from constant pedestrian and vehicle traffic generated by the dynamic tenant mix Tommy Guns, Gameday, Post office and more. Modern, Urban Aesthetic: Clean lines, ample natural light, and contemporary finishes create an inviting retail environment...Huge Windows: Great advertising space...On-Site Parking: Dedicated customer parking ensures easy accessibility, boosting convenience and sales opportunities...Main Floor Washrooms: Shared facilities provide added customer and staff convenience. CAM + Property Taxes\$13.12 PSF HVAC + Utilities\$3.07 PSF (id:6769)