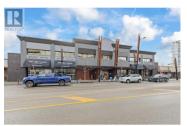

Position your business at the heart of Kelowna's vibrant downtown core. This 956 SF retail unit offers an exceptional opportunity within The District on Bernard, a premier retail and office destination known for its energy, style, and high visibility... High Exposure Location: Benefit from constant pedestrian and vehicle traffic generated by the dynamic tenant mix Tommy Guns, Gameday, Post office and more. Modern, Urban Aesthetic: Clean lines, ample natural light, and contemporary finishes create an inviting retail environment...Huge Windows: Great advertising space...On-Site Parking: Dedicated customer parking ensures easy accessibility, boosting convenience and sales opportunities...Main Floor Washrooms: Shared facilities provide added customer and staff convenience. CAM + Property Taxes\$13.12 PSF HVAC + Utilities\$3.07 PSF (id:6769)