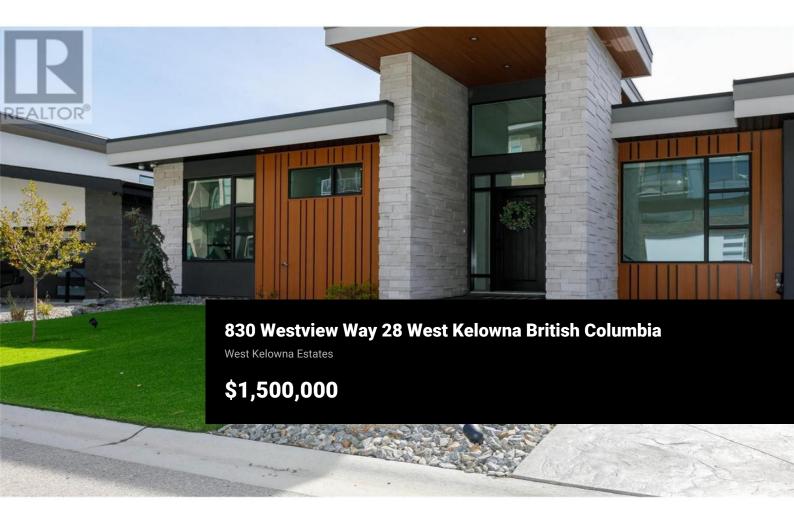

Experience true luxury living in this impeccably built and sophisticated home. Upon entering the residence, you are greeted by soaring ceilings and lush valley views. As you advance into the great room, you notice a distinctive gas fireplace flooded in an abundance of natural light; however, your gaze quickly shifts to the kitchen. Your eye is first caught by the custom wood cabinetry. but you notice the remarkable leathered granite in due course. A gas range and spacious pantry make this the ideal space for hosting dinner parties. Moving into the master suite reveals a generous bedroom with large windows, and beyond sits a luxurious ensuite with impressive finishes and an enchanting chandelier hanging effortlessly above a deep freestanding tub. An additional bedroom or office, a full bathroom, a spacious laundry room, and an oversized garage with its own self-contained workshop complete the main floor. Progressing downstairs, you discover two cosy bedrooms beside a further full bathroom as well as a games room and a substantial rec room which opens onto a covered patio. A completely self-contained one bedroom suite with finishes of equally impeccable quality sits beneath the garage to round out the lower level. No detail was overlooked when designing this home--and no expense spared during construction. Low maintenance landscaping with irrigation and synthetic grass also en...