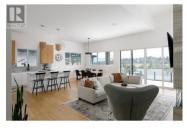

Experience true luxury living in this impeccably built and sophisticated home. Upon entering the residence, you are greeted by soaring ceilings and lush valley views. As you advance into the great room, you notice a distinctive gas fireplace flooded in an abundance of natural light; however, your gaze quickly shifts to the kitchen. Your eye is first caught by the custom wood cabinetry. but you notice the remarkable leathered granite in due course. A gas range and spacious pantry make this the ideal space for hosting dinner parties. Moving into the master suite reveals a generous bedroom with large windows, and beyond sits a luxurious ensuite with impressive finishes and an enchanting chandelier hanging effortlessly above a deep freestanding tub. An additional bedroom or office, a full bathroom, a spacious laundry room, and an oversized garage with its own self-contained workshop complete the main floor. Progressing downstairs, you discover two cosy bedrooms beside a further full bathroom as well as a games room and a substantial rec room which opens onto a covered patio. A completely self-contained one bedroom suite with finishes of equally impeccable quality sits beneath the garage to round out the lower level. No detail was overlooked when designing this home--and no expense spared during construction. Low maintenance landscaping with irrigation and synthetic grass also en...