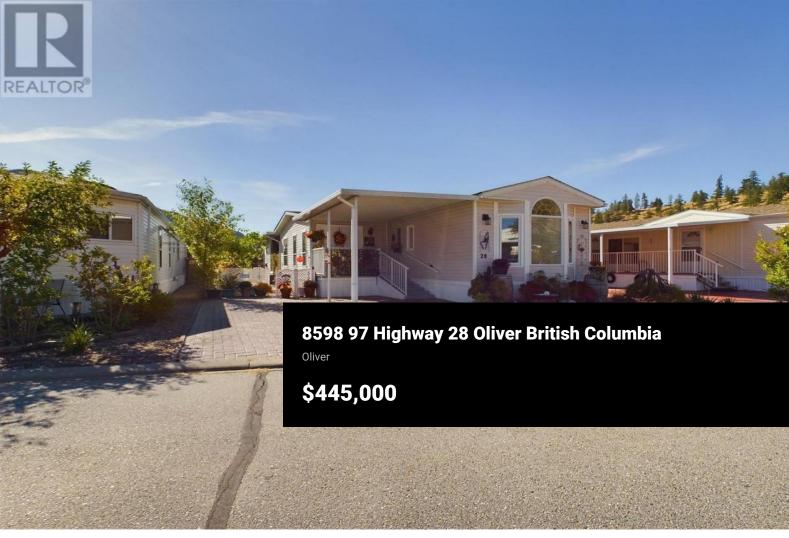

Welcome to your future home in this 55+ Manufactured Home Park, where you OWN YOUR OWN LAND! Enjoy low bare-land strata fees with no exorbitant pad rental fees. This beautifully upgraded manufactured home offers comfort and style, ideal for relaxation and entertaining. A new roof was installed in 2016, ensuring durability. The appliances were replaced in 2018/2019, providing reliable, modern conveniences. Inside, you'll find stylish updates, including new countertops, sink taps, and flooring in the kitchen and bathrooms, along with new toilets and fresh lighting throughout. The airy feel of vaulted ceilings is enhanced by three skylights in the kitchen with California shutters, plus one in the bathroom, creating a bright atmosphere. The smart design features separated bedrooms--one at the front and one at the back--perfect for hosting guests while maintaining privacy. Step onto the vinyl plank deck off the dining room or unwind on one of the two composite decks in the backyard, complete with a charming 10x10 gazebo for outdoor gatherings. With all-new PEX plumbing throughout, you'll enjoy reliable functionality. Originally the show home for the park, this residence boasts many factory-installed upgrades, including finished drywall and rounded corners. Don't miss your chance to own a stunning home with modern amenities and a cozy vibe. Schedule a showing today! (id:6769)