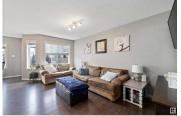

Almost 1440 Sq Ft. 2008, 2 storey half duplex, 3 bedroom, 2.5 Bath, fully fenced, & landscaped. Open concept - island sink , dining & living room area along with 2 pc bath on the main floor. Walk upstairs to a Bonus Room, Master Suite with Walk In Closet & walk thru to 4 pc bath. plus 2 good sized bedrooms. Better than brand new with a little TLC. The basement is awaiting your creativity. Steps away from walking trails & river valley. Welcome home! (id:6769)