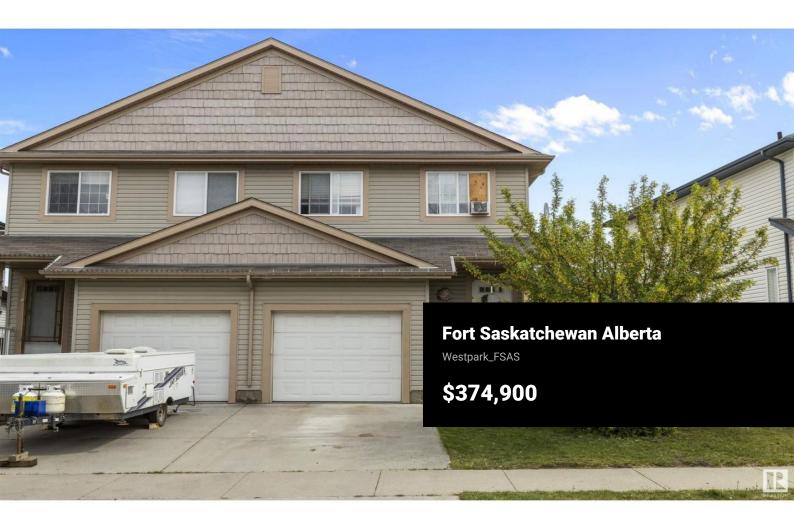

Almost 1440 Sq Ft. 2008, 2 storey half duplex, 3 bedroom, 2.5 Bath, fully fenced, & landscaped. Open concept - island sink , dining & living room area along with 2 pc bath on the main floor. Walk upstairs to a Bonus Room, Master Suite with Walk In Closet & walk thru to 4 pc bath. plus 2 good sized bedrooms. Better than brand new with a little TLC. The basement is awaiting your creativity. Steps away from walking trails & river valley. Welcome home! (id:6769)