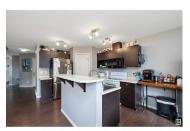

Almost 1440 Sq Ft. 2008, 2 storey half duplex, 3 bedroom, 2.5 Bath, fully fenced, & landscaped. Open concept - island sink , dining & living room area along with 2 pc bath on the main floor. Walk upstairs to a Bonus Room, Master Suite with Walk In Closet & walk thru to 4 pc bath. plus 2 good sized bedrooms. Better than brand new with a little TLC. The basement is awaiting your creativity. Steps away from walking trails & river valley. Welcome home! (id:6769)