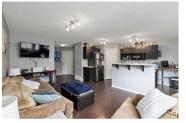

Almost 1440 Sq Ft. 2008, 2 storey half duplex, 3 bedroom, 2.5 Bath, fully fenced, & landscaped. Open concept - island sink , dining & living room area along with 2 pc bath on the main floor. Walk upstairs to a Bonus Room, Master Suite with Walk In Closet & walk thru to 4 pc bath. plus 2 good sized bedrooms. Better than brand new with a little TLC. The basement is awaiting your creativity. Steps away from walking trails & river valley. Welcome home! (id:6769)