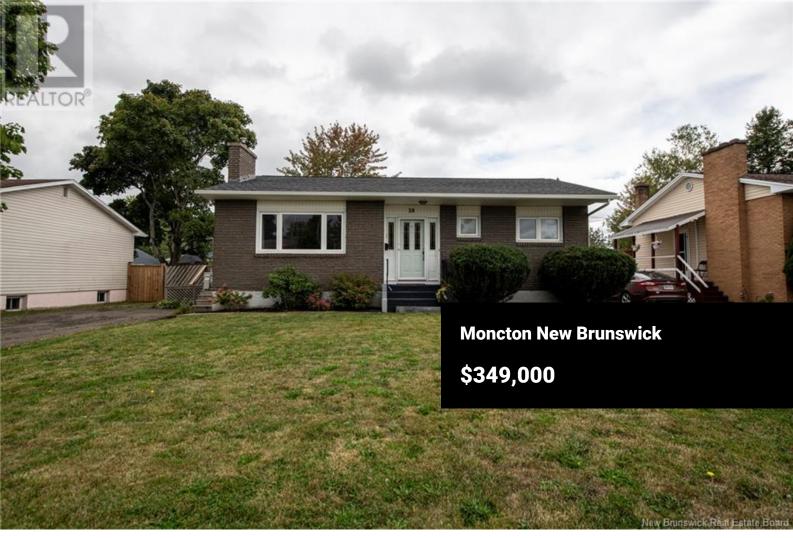

Beautifully updated home in the highly sought after Lewisville area. Welcome to 28 Galaxy Drive! This home has had several updates including new flooring, all new light fixtures throughout, a tastefully updated family bath, fresh paint, and a whole new kitchen including a stunning backsplash, quartz countertops, and beautiful white cupboards. Through the fover you will be greeted with a large family room complete with a propane fireplace and mini split heat pump. A very large primary bedroom, a second bedroom, the four piece family bath and the new eat in kitchen complete this level. The main floor used to have three bedrooms and it could easily be made back into a three bedroom home again. Off the side door is the deck leading to the large, private, fenced backyard. Some of the trees behind the fence are part of this property so the backyard will remain private as long as the owner wants it to. Back inside the lower level offers plenty of additional living space with a family room boasting beautiful built in book shelves, a non conforming bedroom and a two piece bath. Also on this level you will find the laundry room and two storage rooms. Just a short walk to Arnold H. McLeod Elementary School, parks and playgrounds, easy highway access and a short drive to the Greater Moncton International Airport and many other amenities. This is one you won't want to miss. (id:6769)