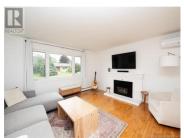

Beautifully updated home in the highly sought after Lewisville area. Welcome to 28 Galaxy Drive! This home has had several updates including new flooring, all new light fixtures throughout, a tastefully updated family bath, fresh paint, and a whole new kitchen including a stunning backsplash, quartz countertops, and beautiful white cupboards. Through the fover you will be greeted with a large family room complete with a propane fireplace and mini split heat pump. A very large primary bedroom, a second bedroom, the four piece family bath and the new eat in kitchen complete this level. The main floor used to have three bedrooms and it could easily be made back into a three bedroom home again. Off the side door is the deck leading to the large, private, fenced backyard. Some of the trees behind the fence are part of this property so the backyard will remain private as long as the owner wants it to. Back inside the lower level offers plenty of additional living space with a family room boasting beautiful built in book shelves, a non conforming bedroom and a two piece bath. Also on this level you will find the laundry room and two storage rooms. Just a short walk to Arnold H. McLeod Elementary School, parks and playgrounds, easy highway access and a short drive to the Greater Moncton International Airport and many other amenities. This is one you won't want to miss. (id:6769)