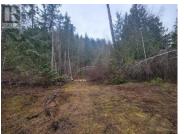

Build your dream home on this beautiful, private treed 10 acre property. Close to the Shuswap River, house boating, Silver Star, golfing and just minutes away from Gardom Lake a popular fishing destination not to mention the entire Salmon Arm area. Cedar and Fir trees (approximately 1188 trees) can be logged for additional revenue, you may choose to keep them for the added atmosphere and privacy or better yet harvest part of the property and enjoy the beauty of the rest of the forest. All measurements are approximate. (id:6769)