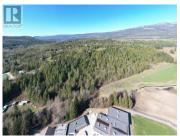

Build your dream home on this beautiful, private treed 10 acre property. Close to the Shuswap River, house boating, Silver Star, golfing and just minutes away from Gardom Lake a popular fishing destination not to mention the entire Salmon Arm area. Cedar and Fir trees (approximately 1188 trees) can be logged for additional revenue, you may choose to keep them for the added atmosphere and privacy or better yet harvest part of the property and enjoy the beauty of the rest of the forest. All measurements are approximate. (id:6769)