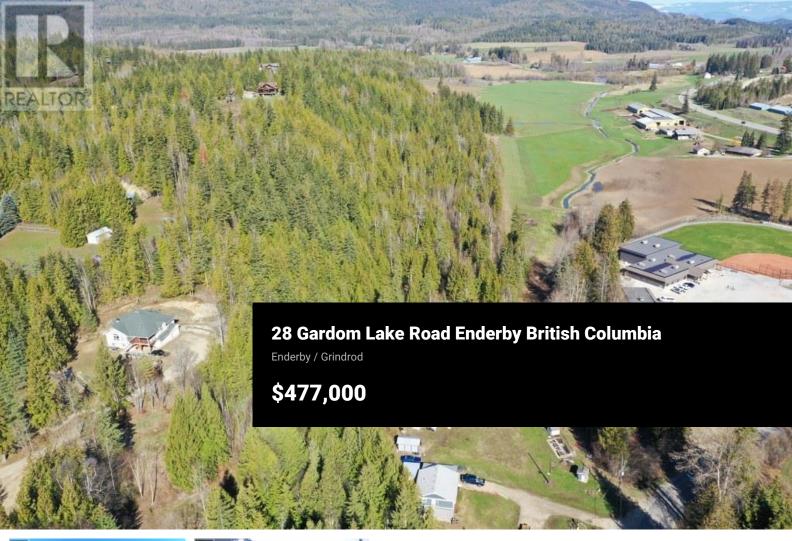

Build your dream home on this beautiful, private treed 10 acre property. Close to the Shuswap River, house boating, Silver Star, golfing and just minutes away from Gardom Lake a popular fishing destination not to mention the entire Salmon Arm area. Cedar and Fir trees (approximately 1188 trees) can be logged for additional revenue, you may choose to keep them for the added atmosphere and privacy or better yet harvest part of the property and enjoy the beauty of the rest of the forest. All measurements are approximate. (id:6769)