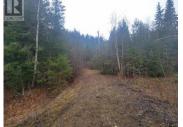

Build your dream home on this beautiful, private treed 10 acre property. Close to the Shuswap River, house boating, Silver Star, golfing and just minutes away from Gardom Lake a popular fishing destination not to mention the entire Salmon Arm area. Cedar and Fir trees (approximately 1188 trees) can be logged for additional revenue, you may choose to keep them for the added atmosphere and privacy or better yet harvest part of the property and enjoy the beauty of the rest of the forest. All measurements are approximate. (id:6769)