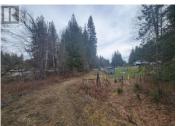

Build your dream home on this beautiful, private treed 10 acre property. Close to the Shuswap River, house boating, Silver Star, golfing and just minutes away from Gardom Lake a popular fishing destination not to mention the entire Salmon Arm area. Cedar and Fir trees (approximately 1188 trees) can be logged for additional revenue, you may choose to keep them for the added atmosphere and privacy or better yet harvest part of the property and enjoy the beauty of the rest of the forest. All measurements are approximate. (id:6769)