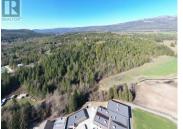

Build your dream home on this beautiful, private treed 10 acre property. Close to the Shuswap River, house boating, Silver Star, golfing and just minutes away from Gardom Lake a popular fishing destination not to mention the entire Salmon Arm area. Cedar and Fir trees (approximately 1188 trees) can be logged for additional revenue, you may choose to keep them for the added atmosphere and privacy or better yet harvest part of the property and enjoy the beauty of the rest of the forest. All measurements are approximate. (id:6769)