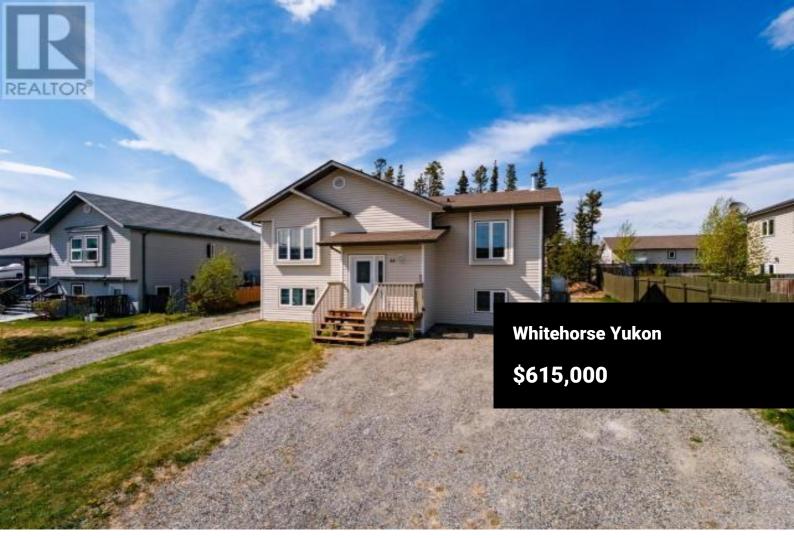

Welcome to 28 Stope Way, a beautiful CanCor built home located in the family-friendly neighbourhood of Copper Ridge featuring just under 2000 sq. ft of space! This bright and well-maintained 2-bedroom, 1-bathroom home offers great value with loads of potential. Built in 2006, the main floor features an open-concept layout with a functional kitchen and dining area that opens onto a sunny balcony, perfect for enjoying your morning coffee or hosting summer BBQs. The home sits on a spacious lot with a large yard, offering plenty of outdoor space for gardening, play, or pets as well as RV Parking. Downstairs, the full unfinished basement is ready for your ideas, whether you're dreaming of extra bedrooms, a rec room, or even a rental suite. Clean, solid, and move-in ready, this is a fantastic opportunity to get into the market in a great area. Check out our iGuide 3D Tour, YouTube Video and Call your REALTOR(R) to schedule a tour today! (id:6769)