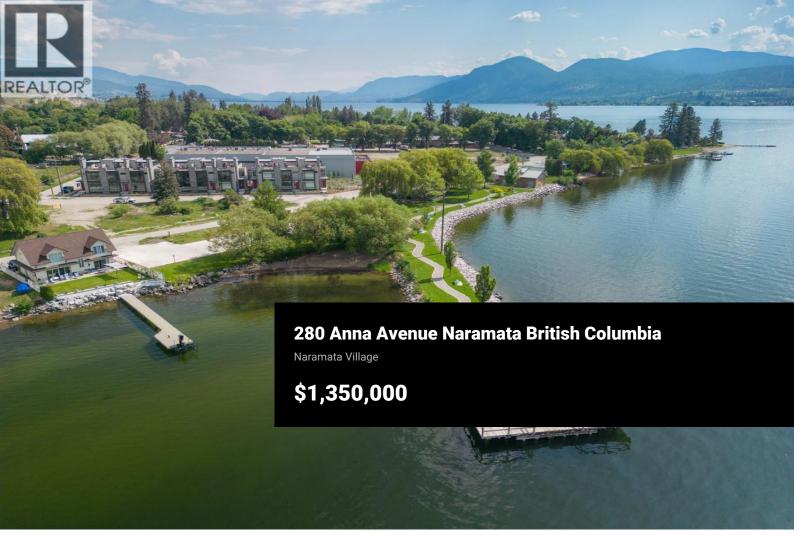

Welcome to Anna Avenue. This incredible home offers 2847 SqFt of

indoor/outdoor living! Located in the heart of Naramata in pristine Okanagan Wine Country, this brand new boutique lakeside rowhome offers outstanding views, spectacular outdoor space, modern and luxurious interiors, and carefree walkability. The spacious 3 bedroom floor plan provides a house feel and is designed for entertaining. Main floor features 10' ceilings, massive windows, a chef's kitchen with 5-person breakfast bar, dining area, open living room, cozy gas fireplace with custom mantle and millwork, mudroom & guest bath. The primary bedroom has a spa-like ensuite, walk-in closet, and overlooks the lake.