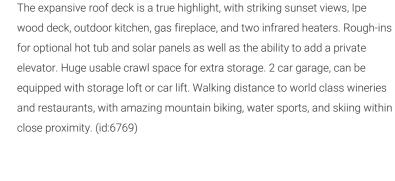

Welcome to Anna Avenue. This incredible home offers 2847 SqFt of

indoor/outdoor living! Located in the heart of Naramata in pristine Okanagan Wine Country, this brand new boutique lakeside rowhome offers outstanding views, spectacular outdoor space, modern and luxurious interiors, and carefree walkability. The spacious 3 bedroom floor plan provides a house feel and is designed for entertaining. Main floor features 10' ceilings, massive windows, a chef's kitchen with 5-person breakfast bar, dining area, open living room, cozy gas fireplace with custom mantle and millwork, mudroom & guest bath. The primary bedroom has a spa-like ensuite, walk-in closet, and overlooks the lake.