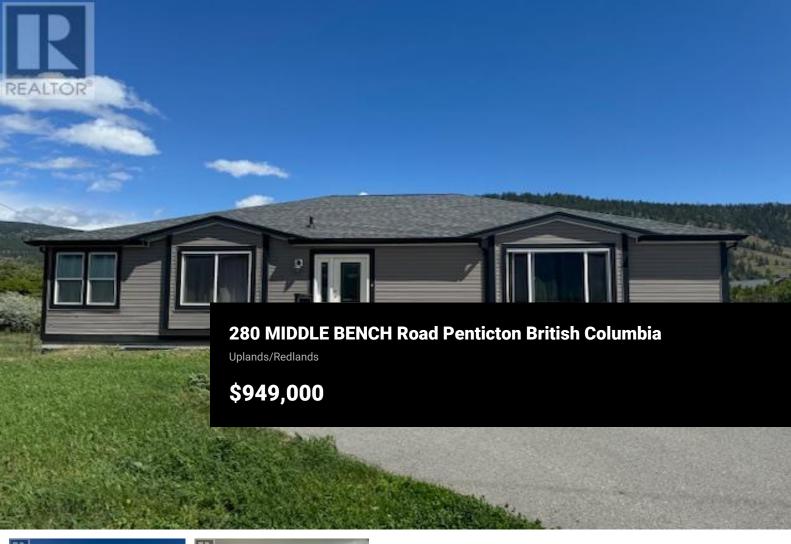

Embrace the peace and quiet of this 4500 sq ft rancher with a walk-out basement and a legal suite, offering the serenity of backing onto an orchard and showcasing picturesque valley and mountain views. Situated conveniently close to town, wineries and the KVR trail, this home is perfectly located. On one side of the house, you'll find 2 bedrooms, one with large ensuite and walk-in closet. Open living and kitchen and 2nd bedroom while on the other end, there is a self contained 1 bedroom plus den legal suite. Perfect set-up for family members or extra income. The walk-out basement is unfinished and waiting for your ideas. All measurements are approx and buyer should verify if important. (id:6769)