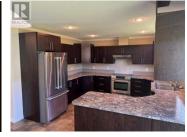

Embrace the peace and quiet of this 4500 sq ft rancher with a walk-out basement and a legal suite, offering the serenity of backing onto an orchard and showcasing picturesque valley and mountain views. Situated conveniently close to town, wineries and the KVR trail, this home is perfectly located. On one side of the house, you'll find 2 bedrooms, one with large ensuite and walk-in closet. Open living and kitchen and 2nd bedroom while on the other end, there is a self contained 1 bedroom plus den legal suite. Perfect set-up for family members or extra income. The walk-out basement is unfinished and waiting for your ideas. All measurements are approx and buyer should verify if important. (id:6769)