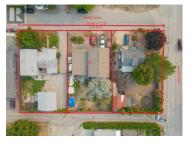

Excellent development, investment or holding property. Potential land assembly of 3 lots (270, 280 & 290 Ponto Road) for a total of 0.54 Acres 205.80 x 112.53 with great access from 3 roads (Ponto, Asher & McDonald) and a back laneway make for great development opportunities in Rutland's Urban Center UC4 zoning. This 0.18 acres 68.60 x 112.53 property with front and back lane access is zoned for up to 6 story development with 1.6 FAR with permitted uses including apartment style housing, townhomes and stacked townhouses, major child care center. This 3 bedroom, well maintained home comes with an attached 28 x 23 garage / shop, and fully fenced yard. Convenient location close to schools, parks and shopping. (id:6769)