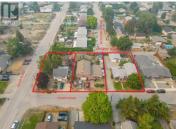

Excellent development, investment or holding property. Potential land assembly of 3 lots (270, 280 & 290 Ponto Road) for a total of 0.54 Acres 205.80 x 112.53 with great access from 3 roads (Ponto, Asher & McDonald) and a back laneway make for great development opportunities in Rutland's Urban Center UC4 zoning. This 0.18 acres 68.60 x 112.53 property with front and back lane access is zoned for up to 6 story development with 1.6 FAR with permitted uses including apartment style housing, townhomes and stacked townhouses, major child care center. This 3 bedroom, well maintained home comes with an attached 28 x 23 garage / shop, and fully fenced yard. Convenient location close to schools, parks and shopping. (id:6769)