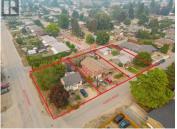

Excellent development, investment or holding property. Potential land assembly of 3 lots (270, 280 & 290 Ponto Road) for a total of 0.54 Acres 205.80 x 112.53 with great access from 3 roads (Ponto, Asher & McDonald) and a back laneway make for great development opportunities in Rutland's Urban Center UC4 zoning. This 0.18 acres 68.60 x 112.53 property with front and back lane access is zoned for up to 6 story development with 1.6 FAR with permitted uses including apartment style housing, townhomes and stacked townhouses, major child care center. This 3 bedroom, well maintained home comes with an attached 28 x 23 garage / shop, and fully fenced yard. Convenient location close to schools, parks and shopping. (id:6769)