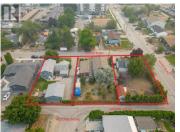

Excellent development, investment or holding property. Potential land assembly of 3 lots (270, 280 & 290 Ponto Road) for a total of 0.54 Acres 205.80 x 112.53 with great access from 3 roads (Ponto, Asher & McDonald) and a back laneway make for great development opportunities in Rutland's Urban Center UC4 zoning. This 0.18 acres 68.60 x 112.53 property with front and back lane access is zoned for up to 6 story development with 1.6 FAR with permitted uses including apartment style housing, townhomes and stacked townhouses, major child care center. This 3 bedroom, well maintained home comes with an attached 28 x 23 garage / shop, and fully fenced yard. Convenient location close to schools, parks and shopping. (id:6769)