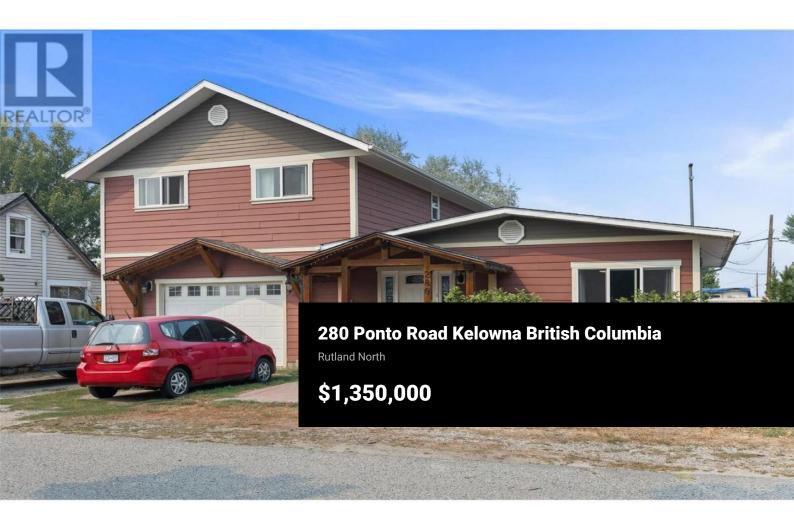

Excellent development, investment or holding property. Potential land assembly of 3 lots (270, 280 & 290 Ponto Road) for a total of 0.54 Acres 205.80 x 112.53 with great access from 3 roads (Ponto, Asher & McDonald) and a back laneway make for great development opportunities in Rutland's Urban Center UC4 zoning. This 0.18 acres 68.60 x 112.53 property with front and back lane access is zoned for up to 6 story development with 1.6 FAR with permitted uses including apartment style housing, townhomes and stacked townhouses, major child care center. This 3 bedroom, well maintained home comes with an attached 28 x 23 garage / shop, and fully fenced yard. Convenient location close to schools, parks and shopping. (id:6769)