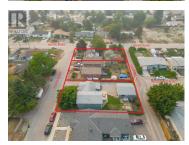

Excellent development, investment or holding property. Potential land assembly of 3 lots (270, 280 & 290 Ponto Road) for a total of 0.54 Acres 205.80 x 112.53 with great access from 3 roads (Ponto, Asher & McDonald) and a back laneway make for great development opportunities in Rutland's Urban Center UC4 zoning. This 0.18 acres 68.60 x 112.53 property with front and back lane access is zoned for up to 6 story development with 1.6 FAR with permitted uses including apartment style housing, townhomes and stacked townhouses, major child care center. This 3 bedroom, well maintained home comes with an attached 28 x 23 garage / shop, and fully fenced yard. Convenient location close to schools, parks and shopping. (id:6769)