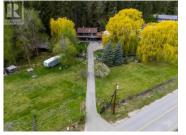

Discover tranquility on this stunning acreage located in Summerland, BC, with 5 acres to enjoy raising and growing your own food, with irrigation rights to the property. Enjoy the scenic hill side trails around the property, a charming creek that runs through the property is called Eneas Creek, a cozy well maintained 3 bedroom, 2 bathroom home with large wrap around deck, new wood stove on the lower level, upper level has a propane fireplace in the living room, ample parking for all your vehicles and recreational toys. A plus is new zoning regulations allows for a 2nd residence on the property. Hookup in place for a hot tub exterior ground level, one shed of many on the property has been insulated with power of 30 amps. Attention to all mechanics! This property includes a large, powered Quonset perfect for working on your vehicles. (id:6769)