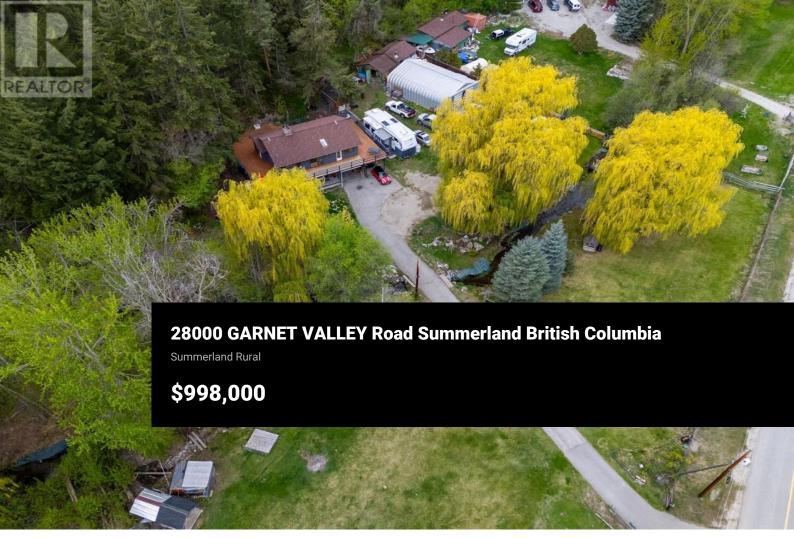

Discover tranquility on this stunning acreage located in Summerland, BC, with 5 acres to enjoy raising and growing your own food, with irrigation rights to the property. Enjoy the scenic hill side trails around the property, a charming creek that runs through the property is called Eneas Creek, a cozy well maintained 3 bedroom, 2 bathroom home with large wrap around deck, new wood stove on the lower level, upper level has a propane fireplace in the living room, ample parking for all your vehicles and recreational toys. A plus is new zoning regulations allows for a 2nd residence on the property. Hookup in place for a hot tub exterior ground level, one shed of many on the property has been insulated with power of 30 amps. Attention to all mechanics! This property includes a large, powered Quonset perfect for working on your vehicles. (id:6769)