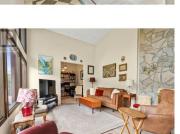

A charming family home nestled on a secluded 2.43-acres, just moments away from downtown Vernon. Whether you're looking for a hobby farm or a space for a growing family, this generously sized property in a rural setting checks all the boxes. Upon arrival, you'll be greeted by ample parking, for both you and your guests, along with convenient RV parking. Step inside to discover a timeless main floor layout, adorned with expansive windows and vaulted ceilings that bathe the space in natural light. The updated kitchen boasts sleek stainless steel appliances, seamlessly flowing into the dining area and living room adorned with a stone feature gas fireplace. An office space and three bedrooms, including a primary suite with a partial ensuite, complete the main level. Open the doors from the dining room to access the expansive partly covered deck with pergola, offering breathtaking views and an ideal spot for entertaining. The lower level features a one-bedroom suite, perfect for guests or rental income. This level also features a cozy wood stove, abundant storage space, and a fourth bedroom. Outside is were this property truly shines fully fenced with tons of fruit trees, berries and garden beds a green thumbs paradise. Additionally there is a detached 20 x 20 heated shop, new hot tub and fully wired chicken coop. Lots of opportunity for a hobby farm as there is a water allotment...