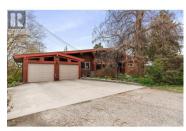

A charming family home nestled on a secluded 2.43-acres, just moments away from downtown Vernon. Whether you're looking for a hobby farm or a space for a growing family, this generously sized property in a rural setting checks all the boxes. Upon arrival, you'll be greeted by ample parking, for both you and your guests, along with convenient RV parking. Step inside to discover a timeless main floor layout, adorned with expansive windows and vaulted ceilings that bathe the space in natural light. The updated kitchen boasts sleek stainless steel appliances, seamlessly flowing into the dining area and living room adorned with a stone feature gas fireplace. An office space and three bedrooms, including a primary suite with a partial ensuite, complete the main level. Open the doors from the dining room to access the expansive partly covered deck with pergola, offering breathtaking views and an ideal spot for entertaining. The lower level features a one-bedroom suite, perfect for guests or rental income. This level also features a cozy wood stove, abundant storage space, and a fourth bedroom. Outside is were this property truly shines fully fenced with tons of fruit trees, berries and garden beds a green thumbs paradise. Additionally there is a detached 20 x 20 heated shop, new hot tub and fully wired chicken coop. Lots of opportunity for a hobby farm as there is a water allotment...