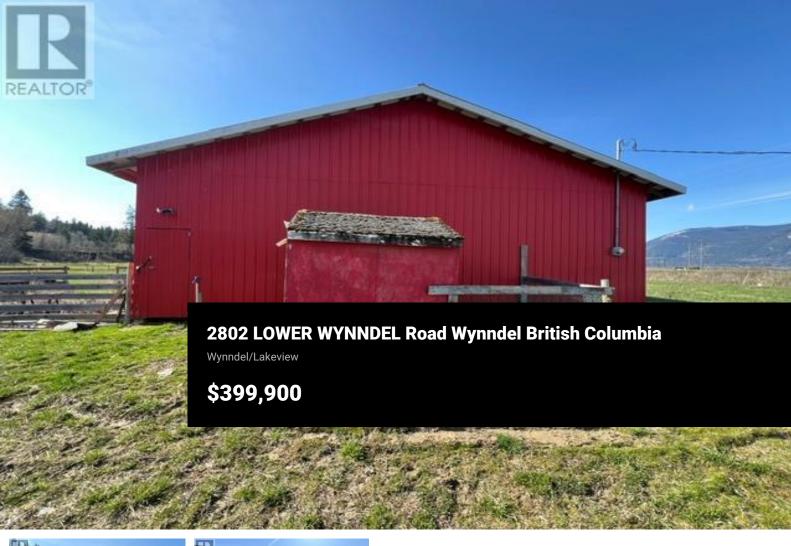

6.88 Acres - 1 Km. from Creston . Build your Kootenay Dream here! Rarely does an undeveloped acreage this close to Creston come on the market !!! The possibilities seem endless with 6.88 lush acres of level cultivated land , graced with sweeping panoramic mountain views , located only 1.5 km from all the conveniences of town. A well made 59'x39' Shed/Barn clad with Metal and Metal Roof. Complete with Water, power, another 28'x20' outbuilding , add tremendous value to those who have been longing to have their own hobby farm or horse ranch. All that remains is deciding which picturesque spot you'd like to build your home or place a Modular , Mobile or RV! Acreages like this one are few and far between . (id:6769)