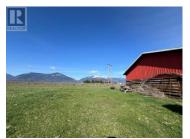

6.88 Acres - 1 Km. from Creston . Build your Kootenay Dream here! Rarely does an undeveloped acreage this close to Creston come on the market !!! The possibilities seem endless with 6.88 lush acres of level cultivated land , graced with sweeping panoramic mountain views , located only 1.5 km from all the conveniences of town. A well made 59'x39' Shed/Barn clad with Metal and Metal Roof. Complete with Water, power, another 28'x20' outbuilding , add tremendous value to those who have been longing to have their own hobby farm or horse ranch. All that remains is deciding which picturesque spot you'd like to build your home or place a Modular , Mobile or RV! Acreages like this one are few and far between . (id:6769)