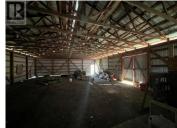

6.88 Acres - 1 Km. from Creston . Build your Kootenay Dream here! Rarely does an undeveloped acreage this close to Creston come on the market !!! The possibilities seem endless with 6.88 lush acres of level cultivated land , graced with sweeping panoramic mountain views , located only 1.5 km from all the conveniences of town. A well made 59'x39' Shed/Barn clad with Metal and Metal Roof. Complete with Water, power, another 28'x20' outbuilding , add tremendous value to those who have been longing to have their own hobby farm or horse ranch. All that remains is deciding which picturesque spot you'd like to build your home or place a Modular , Mobile or RV! Acreages like this one are few and far between . (id:6769)