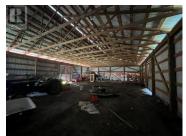

6.88 Acres - 1 Km. from Creston . Build your Kootenay Dream here! Rarely does an undeveloped acreage this close to Creston come on the market !!! The possibilities seem endless with 6.88 lush acres of level cultivated land , graced with sweeping panoramic mountain views , located only 1.5 km from all the conveniences of town. A well made 59'x39' Shed/Barn clad with Metal and Metal Roof. Complete with Water, power, another 28'x20' outbuilding , add tremendous value to those who have been longing to have their own hobby farm or horse ranch. All that remains is deciding which picturesque spot you'd like to build your home or place a Modular , Mobile or RV! Acreages like this one are few and far between . (id:6769)