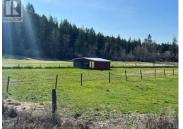

6.88 Acres - 1 Km. from Creston . Build your Kootenay Dream here! Rarely does an undeveloped acreage this close to Creston come on the market !!! The possibilities seem endless with 6.88 lush acres of level cultivated land , graced with sweeping panoramic mountain views , located only 1.5 km from all the conveniences of town. A well made 59'x39' Shed/Barn clad with Metal and Metal Roof. Complete with Water, power, another 28'x20' outbuilding , add tremendous value to those who have been longing to have their own hobby farm or horse ranch. All that remains is deciding which picturesque spot you'd like to build your home or place a Modular , Mobile or RV! Acreages like this one are few and far between . (id:6769)