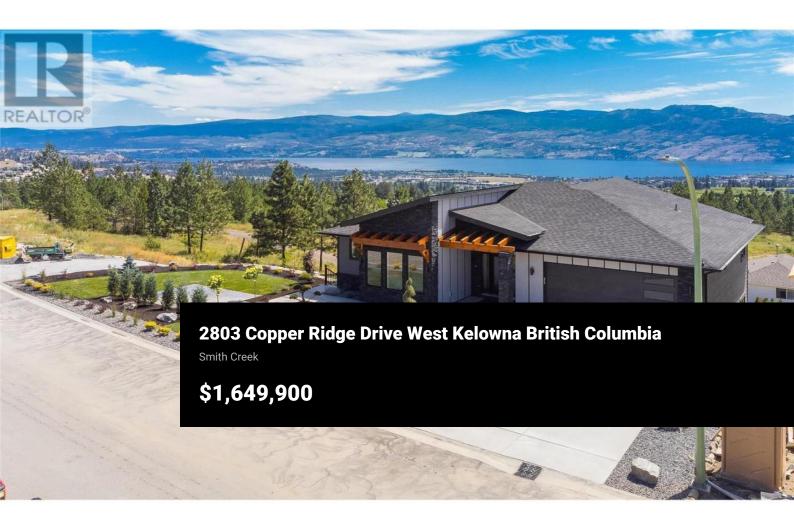

Luxury walkout rancher with incredible unobstructed lakeviews and 2 bedroom executive legal suite! Fully landscaped w/beautiful large tiered side yard with retaining walls & stamped concrete patio. This home showcases superior finishings and is designed to enjoy the captivating views from all major rooms! Open and airy living area w/inviting fireplace framed by mantle/beautiful builtins & oversized sliding glass doors out to deck. Gourmet kitchen w/white cabinetry, quartz countertops & high-end appliances (Main & Suite). Gorgeous wide plank engineered hardwood flooring on main. Spacious primary bedroom offers incredible views, walk-in closet, & blissful 6pc ensuite designed for comfort and luxury! 2nd bed/full bath, laundry & mudroom also on the main level. Lower level boasts 1 bed/full bath and family room (for the enjoyment of the main) & a 2 bed luxury legal suite w/modern kitchen, spacious living area, stunning lake views and a covered patio! Excellent location in the Smith Creek West subdivision w/ spectacular vistas, easy access, and proximity to all the amenities of West Kelowna!