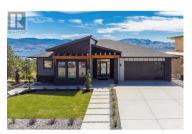

Luxury walkout rancher with incredible unobstructed lakeviews and 2 bedroom executive legal suite! Fully landscaped w/beautiful large tiered side yard with retaining walls & stamped concrete patio. This home showcases superior finishings and is designed to enjoy the captivating views from all major rooms! Open and airy living area w/inviting fireplace framed by mantle/beautiful builtins & oversized sliding glass doors out to deck. Gourmet kitchen w/white cabinetry, quartz countertops & high-end appliances (Main & Suite). Gorgeous wide plank engineered hardwood flooring on main. Spacious primary bedroom offers incredible views, walk-in closet, & blissful 6pc ensuite designed for comfort and luxury! 2nd bed/full bath, laundry & mudroom also on the main level. Lower level boasts 1 bed/full bath and family room (for the enjoyment of the main) & a 2 bed luxury legal suite w/modern kitchen, spacious living area, stunning lake views and a covered patio! Excellent location in the Smith Creek West subdivision w/ spectacular vistas, easy access, and proximity to all the amenities of West Kelowna!