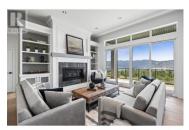

Luxury walkout rancher with incredible unobstructed lakeviews and 2 bedroom executive legal suite! Fully landscaped w/beautiful large tiered side yard with retaining walls & stamped concrete patio. This home showcases superior finishings and is designed to enjoy the captivating views from all major rooms! Open and airy living area w/inviting fireplace framed by mantle/beautiful builtins & oversized sliding glass doors out to deck. Gourmet kitchen w/white cabinetry, quartz countertops & high-end appliances (Main & Suite). Gorgeous wide plank engineered hardwood flooring on main. Spacious primary bedroom offers incredible views, walk-in closet, & blissful 6pc ensuite designed for comfort and luxury! 2nd bed/full bath, laundry & mudroom also on the main level. Lower level boasts 1 bed/full bath and family room (for the enjoyment of the main) & a 2 bed luxury legal suite w/modern kitchen, spacious living area, stunning lake views and a covered patio! Excellent location in the Smith Creek West subdivision w/ spectacular vistas, easy access, and proximity to all the amenities of West Kelowna!