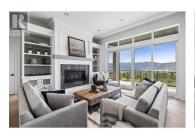

Luxury walkout rancher with incredible unobstructed lakeviews and 2 bedroom executive legal suite! Fully landscaped w/beautiful large tiered side yard with retaining walls & stamped concrete patio. This home showcases superior finishings and is designed to enjoy the captivating views from all major rooms! Open and airy living area w/inviting fireplace framed by mantle/beautiful builtins & oversized sliding glass doors out to deck. Gourmet kitchen w/white cabinetry, quartz countertops & high-end appliances (Main & Suite). Gorgeous wide plank engineered hardwood flooring on main. Spacious primary bedroom offers incredible views, walk-in closet, & blissful 6pc ensuite designed for comfort and luxury! 2nd bed/full bath, laundry & mudroom also on the main level. Lower level boasts 1 bed/full bath and family room (for the enjoyment of the main) & a 2 bed luxury legal suite w/modern kitchen, spacious living area, stunning lake views and a covered patio! Excellent location in the Smith Creek West subdivision w/ spectacular vistas, easy access, and proximity to all the amenities of West Kelowna! (id:6769)