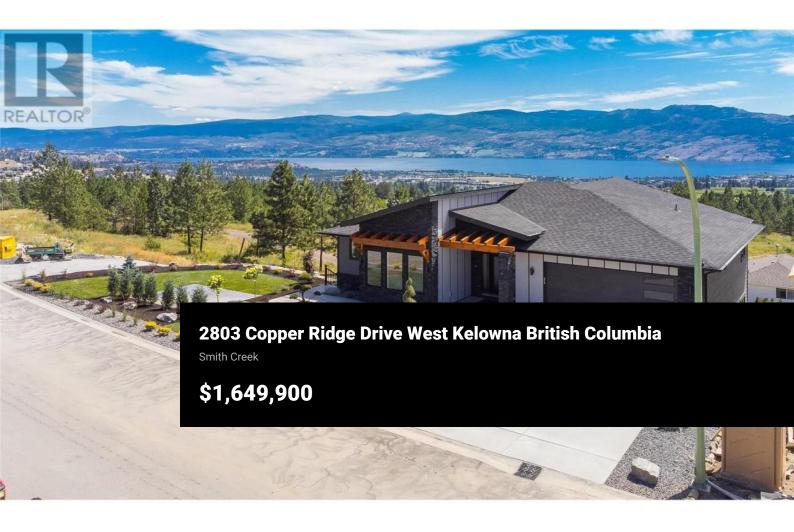

Luxury walkout rancher with incredible unobstructed lakeviews and 2 bedroom executive legal suite! Fully landscaped w/beautiful large tiered side yard with retaining walls & stamped concrete patio. This home showcases superior finishings and is designed to enjoy the captivating views from all major rooms! Open and airy living area w/inviting fireplace framed by mantle/beautiful builtins & oversized sliding glass doors out to deck. Gourmet kitchen w/white cabinetry, quartz countertops & high-end appliances (Main & Suite). Gorgeous wide plank engineered hardwood flooring on main. Spacious primary bedroom offers incredible views, walk-in closet, & blissful 6pc ensuite designed for comfort and luxury! 2nd bed/full bath, laundry & mudroom also on the main level. Lower level boasts 1 bed/full bath and family room (for the enjoyment of the main) & a 2 bed luxury legal suite w/modern kitchen, spacious living area, stunning lake views and a covered patio! Excellent location in the Smith Creek West subdivision w/ spectacular vistas, easy access, and proximity to all the amenities of West Kelowna! (id:6769)