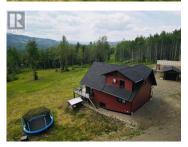

\* PREC - Personal Real Estate Corporation. Welcome to your dream property! This beautiful four-bedroom, three-bathroom home, built in 2018, sits on an expansive 149-acre private estate just seven minutes from town. Designed with family living and outdoor adventure in mind, this custom-built home offers the perfect blend of comfort, style, and nature. Inside, enjoy a bright and spacious layout with modern finishes throughout. The open-concept kitchen and living area are ideal for entertaining, while large windows frame breathtaking views of your picturesque surroundings. Outside, the property features a detached shop, greenhouse, and a 1.5 -acre horse pasture, perfect for hobby farming or equestrian use. With endless trails that connect directly to crown land, you'll have unlimited opportunities for hiking, riding, and exploring. (id:6769)