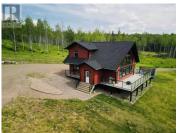

\* PREC - Personal Real Estate Corporation. Welcome to your dream property! This beautiful four-bedroom, three-bathroom home, built in 2018, sits on an expansive 149-acre private estate just seven minutes from town. Designed with family living and outdoor adventure in mind, this custom-built home offers the perfect blend of comfort, style, and nature. Inside, enjoy a bright and spacious layout with modern finishes throughout. The open-concept kitchen and living area are ideal for entertaining, while large windows frame breathtaking views of your picturesque surroundings. Outside, the property features a detached shop, greenhouse, and a 1.5 -acre horse pasture, perfect for hobby farming or equestrian use. With endless trails that connect directly to crown land, you'll have unlimited opportunities for hiking, riding, and exploring. (id:6769)