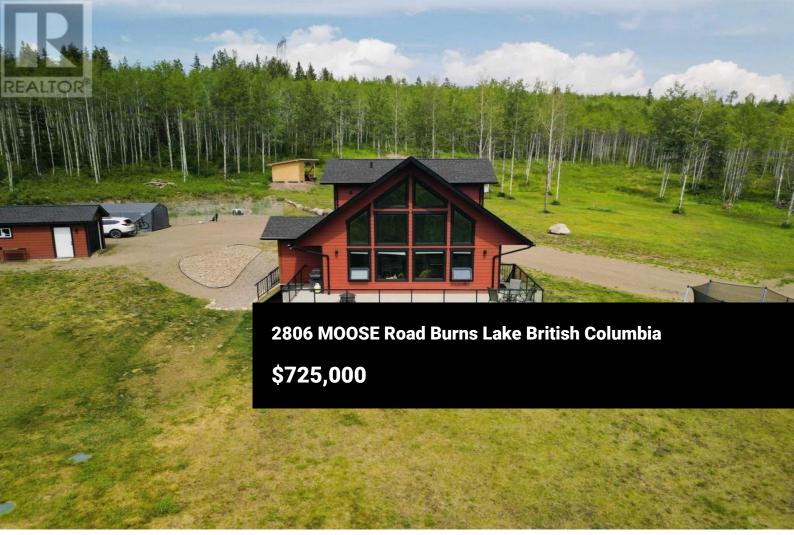

\* PREC - Personal Real Estate Corporation. Welcome to your dream property! This beautiful four-bedroom, three-bathroom home, built in 2018, sits on an expansive 149-acre private estate just seven minutes from town. Designed with family living and outdoor adventure in mind, this custom-built home offers the perfect blend of comfort, style, and nature. Inside, enjoy a bright and spacious layout with modern finishes throughout. The open-concept kitchen and living area are ideal for entertaining, while large windows frame breathtaking views of your picturesque surroundings. Outside, the property features a detached shop, greenhouse, and a 1.5 -acre horse pasture, perfect for hobby farming or equestrian use. With endless trails that connect directly to crown land, you'll have unlimited opportunities for hiking, riding, and exploring. (id:6769)