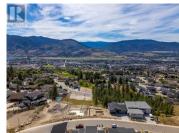

Amazing Lakeview lot for sale on the east side of the valley. This lot is located in the highly desirable Wiltse neighborhood with Wiltse Elementary nearby. The lot is set up for a rancher with a walk-out basement. The views are 180 degrees of both Skaha and Okanagan lakes. Bring your own builder to start your dream home today. The property is 5 minutes drive to Cherry Lane mall, amenities plus there are great walking and hiking trails in the area. The lot is 60 ft wide and 123.46 ft deep. There is the foundation in place for a 2600sq ft home. The home was set up for a main floor of 1360sqft with a 1360 sqft walk out basement. All house plans are available if a buyer wants them. Don't miss out call for more info. (id:6769)