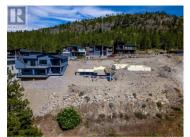

Amazing Lakeview lot for sale on the east side of the valley. This lot is located in the highly desirable Wiltse neighborhood with Wiltse Elementary nearby. The lot is set up for a rancher with a walk-out basement. The views are 180 degrees of both Skaha and Okanagan lakes. Bring your own builder to start your dream home today. The property is 5 minutes drive to Cherry Lane mall, amenities plus there are great walking and hiking trails in the area. The lot is 60 ft wide and 123.46 ft deep. There is the foundation in place for a 2600sq ft home. The home was set up for a main floor of 1360sqft with a 1360 sqft walk out basement. All house plans are available if a buyer wants them. Don't miss out call for more info. (id:6769)