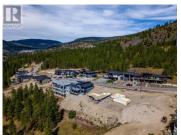

Amazing Lakeview lot for sale on the east side of the valley. This lot is located in the highly desirable Wiltse neighborhood with Wiltse Elementary nearby. The lot is set up for a rancher with a walk-out basement. The views are 180 degrees of both Skaha and Okanagan lakes. Bring your own builder to start your dream home today. The property is 5 minutes drive to Cherry Lane mall, amenities plus there are great walking and hiking trails in the area. The lot is 60 ft wide and 123.46 ft deep. There is the foundation in place for a 2600sq ft home. The home was set up for a main floor of 1360sqft with a 1360 sqft walk out basement. All house plans are available if a buyer wants them. Don't miss out call for more info. (id:6769)