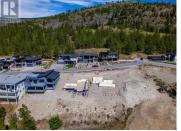

Amazing Lakeview lot for sale on the east side of the valley. This lot is located in the highly desirable Wiltse neighborhood with Wiltse Elementary nearby. The lot is set up for a rancher with a walk-out basement. The views are 180 degrees of both Skaha and Okanagan lakes. Bring your own builder to start your dream home today. The property is 5 minutes drive to Cherry Lane mall, amenities plus there are great walking and hiking trails in the area. The lot is 60 ft wide and 123.46 ft deep. There is the foundation in place for a 2600sq ft home. The home was set up for a main floor of 1360sqft with a 1360 sqft walk out basement. All house plans are available if a buyer wants them. Don't miss out call for more info. (id:6769)