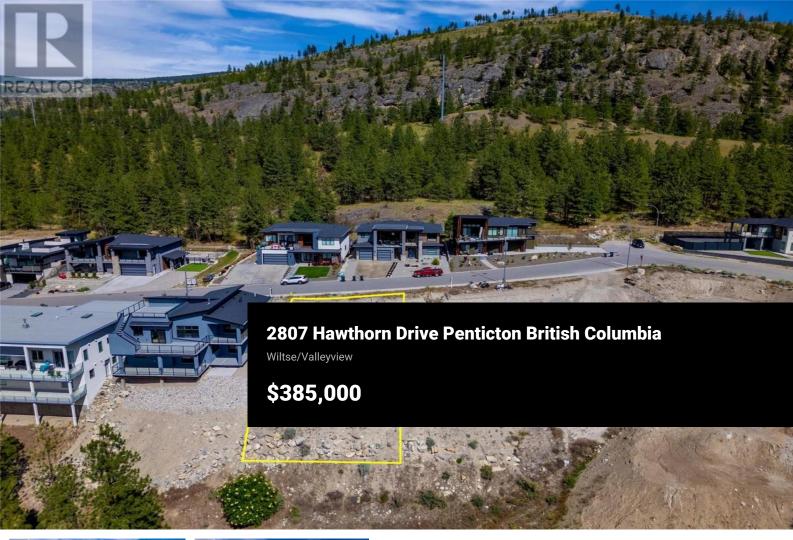

Amazing Lakeview lot for sale on the east side of the valley. This lot is located in the highly desirable Wiltse neighborhood with Wiltse Elementary nearby. The lot is set up for a rancher with a walk-out basement. The views are 180 degrees of both Skaha and Okanagan lakes. Bring your own builder to start your dream home today. The property is 5 minutes drive to Cherry Lane mall, amenities plus there are great walking and hiking trails in the area. The lot is 60 ft wide and 123.46 ft deep. There is the foundation in place for a 2600sq ft home. The home was set up for a main floor of 1360sqft with a 1360 sqft walk out basement. All house plans are available if a buyer wants them. Don't miss out call for more info. (id:6769)