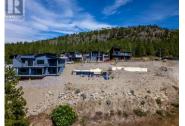

Amazing Lakeview lot for sale on the east side of the valley. This lot is located in the highly desirable Wiltse neighborhood with Wiltse Elementary nearby. The lot is set up for a rancher with a walk-out basement. The views are 180 degrees of both Skaha and Okanagan lakes. Bring your own builder to start your dream home today. The property is 5 minutes drive to Cherry Lane mall, amenities plus there are great walking and hiking trails in the area. The lot is 60 ft wide and 123.46 ft deep. There is the foundation in place for a 2600sq ft home. The home was set up for a main floor of 1360sqft with a 1360 sqft walk out basement. All house plans are available if a buyer wants them. Don't miss out call for more info. (id:6769)