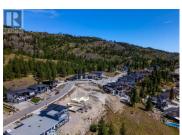

Amazing Lakeview lot for sale on the east side of the valley. This lot is located in the highly desirable Wiltse neighborhood with Wiltse Elementary nearby. The lot is set up for a rancher with a walk-out basement. The views are 180 degrees of both Skaha and Okanagan lakes. Bring your own builder to start your dream home today. The property is 5 minutes drive to Cherry Lane mall, amenities plus there are great walking and hiking trails in the area. The lot is 60 ft wide and 123.46 ft deep. There is the foundation in place for a 2600sq ft home. The home was set up for a main floor of 1360sqft with a 1360 sqft walk out basement. All house plans are available if a buyer wants them. Don't miss out call for more info. (id:6769)