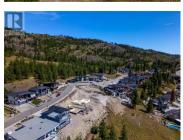

## \$320,000

Amazing Lakeview lot for sale on the east side of the valley. This lot is located in the highly desirable Wiltse neighborhood with Wiltse Elementary nearby. The lot is set up for a rancher with a walk-out basement. The views are 180 degrees of both Skaha and Okanagan lakes. Bring your own builder to start your dream home today. The property is 5 minutes drive to Cherry Lane mall, amenities plus there are great walking and hiking trails in the area. The lot is 60 ft wide and 123.46 ft deep. There is the foundation in place for a 2600sq ft home. The home was set up for a main floor of 1360sqft with a 1360 sqft walk out basement. All house plans are available if a buyer wants them. Don't miss out call for more info. (id:6769)