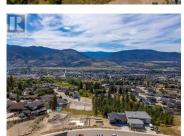

## \$320,000

Amazing Lakeview lot for sale on the east side of the valley. This lot is located in the highly desirable Wiltse neighborhood with Wiltse Elementary nearby. The lot is set up for a rancher with a walk-out basement. The views are 180 degrees of both Skaha and Okanagan lakes. Bring your own builder to start your dream home today. The property is 5 minutes drive to Cherry Lane mall, amenities plus there are great walking and hiking trails in the area. The lot is 60 ft wide and 123.46 ft deep. There is the foundation in place for a 2600sq ft home. The home was set up for a main floor of 1360sqft with a 1360 sqft walk out basement. All house plans are available if a buyer wants them. Don't miss out call for more info. (id:6769)