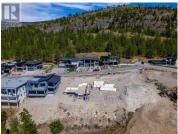

## \$320,000

Amazing Lakeview lot for sale on the east side of the valley. This lot is located in the highly desirable Wiltse neighborhood with Wiltse Elementary nearby. The lot is set up for a rancher with a walk-out basement. The views are 180 degrees of both Skaha and Okanagan lakes. Bring your own builder to start your dream home today. The property is 5 minutes drive to Cherry Lane mall, amenities plus there are great walking and hiking trails in the area. The lot is 60 ft wide and 123.46 ft deep. There is the foundation in place for a 2600sq ft home. The home was set up for a main floor of 1360sqft with a 1360 sqft walk out basement. All house plans are available if a buyer wants them. Don't miss out call for more info. (id:6769)