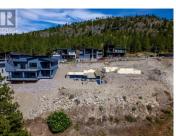

## \$320,000

Amazing Lakeview lot for sale on the east side of the valley. This lot is located in the highly desirable Wiltse neighborhood with Wiltse Elementary nearby. The lot is set up for a rancher with a walk-out basement. The views are 180 degrees of both Skaha and Okanagan lakes. Bring your own builder to start your dream home today. The property is 5 minutes drive to Cherry Lane mall, amenities plus there are great walking and hiking trails in the area. The lot is 60 ft wide and 123.46 ft deep. There is the foundation in place for a 2600sq ft home. The home was set up for a main floor of 1360sqft with a 1360 sqft walk out basement. All house plans are available if a buyer wants them. Don't miss out call for more info. (id:6769)