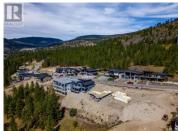

## \$320,000

Amazing Lakeview lot for sale on the east side of the valley. This lot is located in the highly desirable Wiltse neighborhood with Wiltse Elementary nearby. The lot is set up for a rancher with a walk-out basement. The views are 180 degrees of both Skaha and Okanagan lakes. Bring your own builder to start your dream home today. The property is 5 minutes drive to Cherry Lane mall, amenities plus there are great walking and hiking trails in the area. The lot is 60 ft wide and 123.46 ft deep. There is the foundation in place for a 2600sq ft home. The home was set up for a main floor of 1360sqft with a 1360 sqft walk out basement. All house plans are available if a buyer wants them. Don't miss out call for more info. (id:6769)