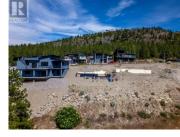

## \$320,000

Amazing Lakeview lot for sale on the east side of the valley. This lot is located in the highly desirable Wiltse neighborhood with Wiltse Elementary nearby. The lot is set up for a rancher with a walk-out basement. The views are 180 degrees of both Skaha and Okanagan lakes. Bring your own builder to start your dream home today. The property is 5 minutes drive to Cherry Lane mall, amenities plus there are great walking and hiking trails in the area. The lot is 60 ft wide and 123.46 ft deep. There is the foundation in place for a 2600sq ft home. The home was set up for a main floor of 1360sqft with a 1360 sqft walk out basement. All house plans are available if a buyer wants them. Don't miss out call for more info. (id:6769)