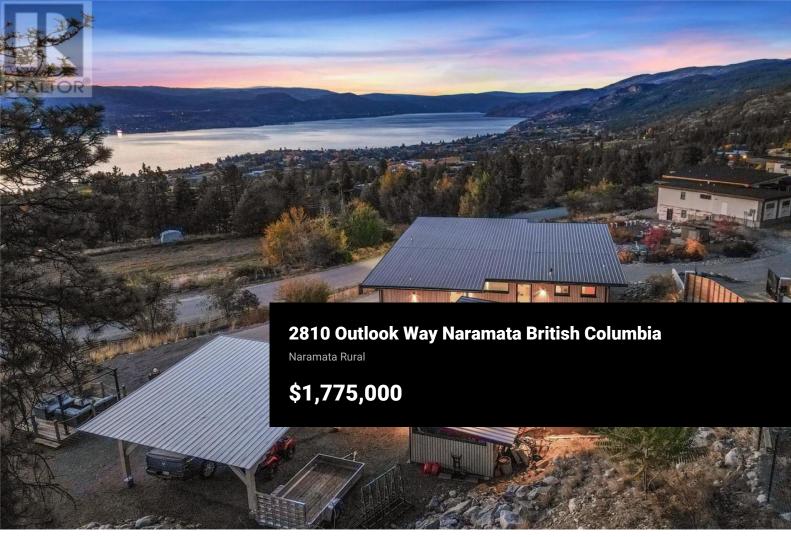

Is a custom built home with spectacular unobstructed lake views, situated in one of the most sought-after areas of the South Okanagan on your check list? Then 'welcome home'. As you wind up the driveway you are greeted by stunning architecture and a magnificent low maintenance property that requires nothing more than for you to kick up your feet with a glass of local wine and relax. Whether you are looking for a one-of-a-kind family home, or a "showstopper" to entertain your friends... or both... this one will not disappoint. Every aspect of this house has been thoughtfully planned and perfectly executed. The unique structure, triple-pane windows, flush-mount doors and hardwood floors have all been imported from Austria. This home is incredibly energy efficient, (BC Step Code 5 Certified) and provides all the comfort of high-end quality, with state of the art technology and built-in protection from the elements. There is plenty of parking, including an oversize carport and extra room for your boat & RV. The fully finished 680 sqft detached 2 car garage with a bathroom, offers multiple possibilities; guest suite, workshop, man-cave, epic gym, yoga studio, art space, etc. There is little to do but enjoy the comforts of your surroundings. Local wineries, eateries, beaches, yearround outdoor activities and day to day amenities are all at your fingertips. Come create lasting mem...