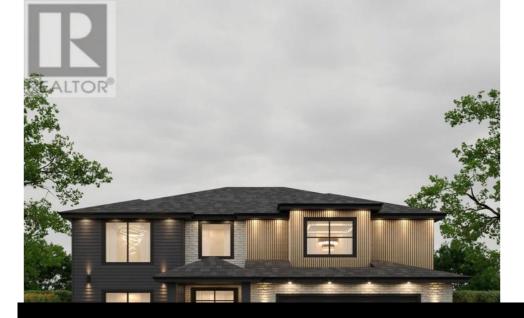

2815 EDGEWATER Crescent Prince George British Columbia \$899,900

## ×××

**RE/MAX Kelowna** 100-1553 Harvey Avenue Kelowna, BC, Canada 2815 Edgewater Crescent is a beautifully crafted Westcoast contemporary home located in The Banks Subdivision, one of Prince George's most soughtafter neighbourhoods. Designed with modern family living in mind, it boasts a bright, open-concept layout, luxurious finishes, and exceptional attention to detail throughout. The main living area is filled with natural light, creating a warm and inviting atmosphere. This home also features a 1-bedroom basement suite--ideal for added income, guests, or multigenerational living--as well as rare RV parking with backyard access. Just steps from the river, scenic trails, and Edgewater Elementary, and only minutes from downtown, this home offers the perfect blend of style, comfort, and convenience. (id:6769)