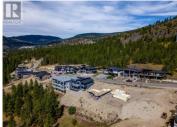

## \$385,000

Amazing Lakeview lot for sale on the east side of the valley. This lot is located in the highly desirable Wiltse neighborhood with Wiltse Elementary nearby. The lot is set up for a rancher with a walk-out basement and the large lot has room for a pool. The views are 180 degrees of both Skaha and Okanagan lakes. Bring your own builder to start your dream home today. The property is 5 minutes drive to Cherry Lane mall, amenities plus there are great walking and hiking trails in the area. The lot is 54 ft wide and 137.5 ft deep. There is the foundation in place for a 2506 sqft home. The home was set up for a main floor of 1442sqft with a 1118 sqft walkout basement, covered patio and a pool. All home plans are available if a buyer wants them. Don't miss out call for more info. (id:6769)