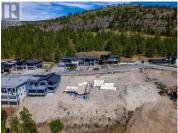

## \$385,000

Amazing Lakeview lot for sale on the east side of the valley. This lot is located in the highly desirable Wiltse neighborhood with Wiltse Elementary nearby. The lot is set up for a rancher with a walk-out basement and the large lot has room for a pool. The views are 180 degrees of both Skaha and Okanagan lakes. Bring your own builder to start your dream home today. The property is 5 minutes drive to Cherry Lane mall, amenities plus there are great walking and hiking trails in the area. The lot is 54 ft wide and 137.5 ft deep. There is the foundation in place for a 2506 sqft home. The home was set up for a main floor of 1442sqft with a 1118 sqft walkout basement, covered patio and a pool. All home plans are available if a buyer wants them. Don't miss out call for more info. (id:6769)