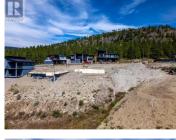

## \$385,000

Amazing Lakeview lot for sale on the east side of the valley. This lot is located in the highly desirable Wiltse neighborhood with Wiltse Elementary nearby. The lot is set up for a rancher with a walk-out basement and the large lot has room for a pool. The views are 180 degrees of both Skaha and Okanagan lakes. Bring your own builder to start your dream home today. The property is 5 minutes drive to Cherry Lane mall, amenities plus there are great walking and hiking trails in the area. The lot is 54 ft wide and 137.5 ft deep. There is the foundation in place for a 2506 sqft home. The home was set up for a main floor of 1442sqft with a 1118 sqft walkout basement, covered patio and a pool. All home plans are available if a buyer wants them. Don't miss out call for more info. (id:6769)