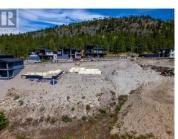

## \$385,000

Amazing Lakeview lot for sale on the east side of the valley. This lot is located in the highly desirable Wiltse neighborhood with Wiltse Elementary nearby. The lot is set up for a rancher with a walk-out basement and the large lot has room for a pool. The views are 180 degrees of both Skaha and Okanagan lakes. Bring your own builder to start your dream home today. The property is 5 minutes drive to Cherry Lane mall, amenities plus there are great walking and hiking trails in the area. The lot is 54 ft wide and 137.5 ft deep. There is the foundation in place for a 2506 sqft home. The home was set up for a main floor of 1442sqft with a 1118 sqft walkout basement, covered patio and a pool. All home plans are available if a buyer wants them. Don't miss out call for more info. (id:6769)