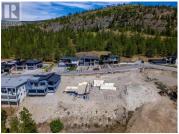

## \$320,000

Amazing Lakeview lot for sale on the east side of the valley. This lot is located in the highly desirable Wiltse neighborhood with Wiltse Elementary nearby. The lot is set up for a rancher with a walk-out basement and the large lot has room for a pool. The views are 180 degrees of both Skaha and Okanagan lakes. Bring your own builder to start your dream home today. The property is 5 minutes drive to Cherry Lane mall, amenities plus there are great walking and hiking trails in the area. The lot is 54 ft wide and 137.5 ft deep. There is the foundation in place for a 2506 sqft home. The home was set up for a main floor of 1442sqft with a 1118 sqft walkout basement, covered patio and a pool. All home plans are available if a buyer wants them. Don't miss out call for more info. (id:6769)