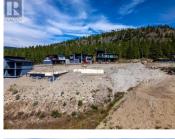

## \$320,000

Amazing Lakeview lot for sale on the east side of the valley. This lot is located in the highly desirable Wiltse neighborhood with Wiltse Elementary nearby. The lot is set up for a rancher with a walk-out basement and the large lot has room for a pool. The views are 180 degrees of both Skaha and Okanagan lakes. Bring your own builder to start your dream home today. The property is 5 minutes drive to Cherry Lane mall, amenities plus there are great walking and hiking trails in the area. The lot is 54 ft wide and 137.5 ft deep. There is the foundation in place for a 2506 sqft home. The home was set up for a main floor of 1442sqft with a 1118 sqft walkout basement, covered patio and a pool. All home plans are available if a buyer wants them. Don't miss out call for more info. (id:6769)