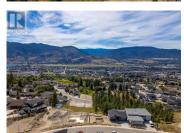

## \$320,000

Amazing Lakeview lot for sale on the east side of the valley. This lot is located in the highly desirable Wiltse neighborhood with Wiltse Elementary nearby. The lot is set up for a rancher with a walk-out basement and the large lot has room for a pool. The views are 180 degrees of both Skaha and Okanagan lakes. Bring your own builder to start your dream home today. The property is 5 minutes drive to Cherry Lane mall, amenities plus there are great walking and hiking trails in the area. The lot is 54 ft wide and 137.5 ft deep. There is the foundation in place for a 2506 sqft home. The home was set up for a main floor of 1442sqft with a 1118 sqft walkout basement, covered patio and a pool. All home plans are available if a buyer wants them. Don't miss out call for more info. (id:6769)