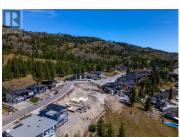

## \$320,000

Amazing Lakeview lot for sale on the east side of the valley. This lot is located in the highly desirable Wiltse neighborhood with Wiltse Elementary nearby. The lot is set up for a rancher with a walk-out basement and the large lot has room for a pool. The views are 180 degrees of both Skaha and Okanagan lakes. Bring your own builder to start your dream home today. The property is 5 minutes drive to Cherry Lane mall, amenities plus there are great walking and hiking trails in the area. The lot is 54 ft wide and 137.5 ft deep. There is the foundation in place for a 2506 sqft home. The home was set up for a main floor of 1442sqft with a 1118 sqft walkout basement, covered patio and a pool. All home plans are available if a buyer wants them. Don't miss out call for more info. (id:6769)