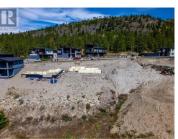

## \$320,000

Amazing Lakeview lot for sale on the east side of the valley. This lot is located in the highly desirable Wiltse neighborhood with Wiltse Elementary nearby. The lot is set up for a rancher with a walk-out basement and the large lot has room for a pool. The views are 180 degrees of both Skaha and Okanagan lakes. Bring your own builder to start your dream home today. The property is 5 minutes drive to Cherry Lane mall, amenities plus there are great walking and hiking trails in the area. The lot is 54 ft wide and 137.5 ft deep. There is the foundation in place for a 2506 sqft home. The home was set up for a main floor of 1442sqft with a 1118 sqft walkout basement, covered patio and a pool. All home plans are available if a buyer wants them. Don't miss out call for more info. (id:6769)