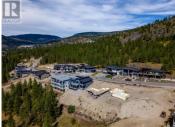

## \$320,000

Amazing Lakeview lot for sale on the east side of the valley. This lot is located in the highly desirable Wiltse neighborhood with Wiltse Elementary nearby. The lot is set up for a rancher with a walk-out basement and the large lot has room for a pool. The views are 180 degrees of both Skaha and Okanagan lakes. Bring your own builder to start your dream home today. The property is 5 minutes drive to Cherry Lane mall, amenities plus there are great walking and hiking trails in the area. The lot is 54 ft wide and 137.5 ft deep. There is the foundation in place for a 2506 sqft home. The home was set up for a main floor of 1442sqft with a 1118 sqft walkout basement, covered patio and a pool. All home plans are available if a buyer wants them. Don't miss out call for more info. (id:6769)