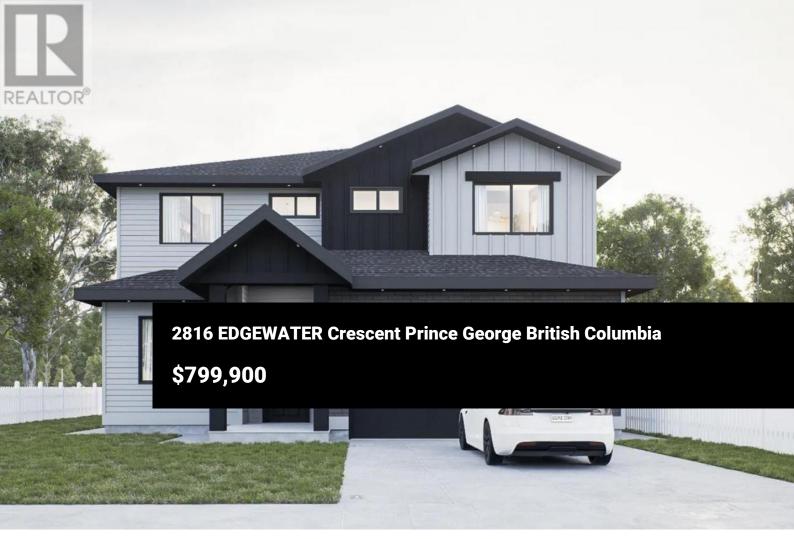

RE/MAX Kelowna 100-1553 Harvey Avenue Kelowna, BC, Canada Welcome to this stunning newly constructed home in the highly desirable The Banks subdivision. Perfectly located just minutes from Edgewood Elementary School, this home offers the ideal blend of comfort, style, and convenience. Inside, you'll find a bright and airy open concept living space, thoughtfully designed with large windows that flood the home with natural light. Whether you're entertaining or enjoying a quiet night in, the seamless flow between the kitchen, dining, and living areas makes everyday living feel effortless. The home also features a basement suite, offering additional space for guests, extended family, or rental income potential. (id:6769)