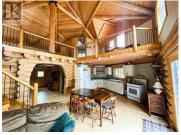

Your Yukon dream awaits! Welcome to Engineer's Creek, located between Drury Creek and Faro (about 40 mins from Faro). This 1.5-storey + basement home is located on 10.98 pristine acres, boasting breathtaking views, several flat cleared areas for parking and future building while keeping the utmost privacy! The home is architecturally designed and angled for maximum sun exposure. It features 2 bedrooms (1 Huge Master Loft and 1 Bedroom on the main floor) 2 Bathrooms, an open concept living w/ propane fireplace, dining and kitchen space as well as a welcoming entryway. In the basement, you'll find a great wood furnace, installations for propane hot water on demand and ample storage. The home is equipped with a well, septic, solar panels and a generator connection. The property is sold As-is, call today for more info!!! (id:6769)