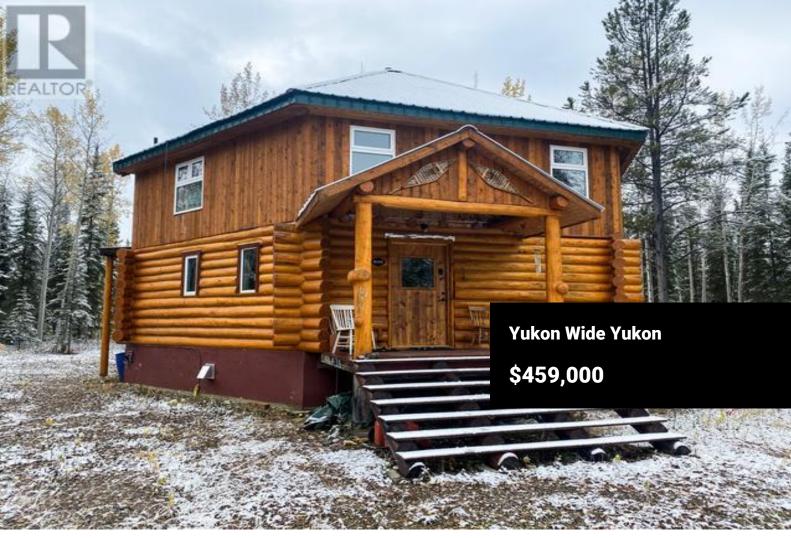

Your Yukon dream awaits! Welcome to Engineer's Creek, located between Drury Creek and Faro (about 40 mins from Faro). This 1.5-storey + basement home is located on 10.98 pristine acres, boasting breathtaking views, several flat cleared areas for parking and future building while keeping the utmost privacy! The home is architecturally designed and angled for maximum sun exposure. It features 2 bedrooms (1 Huge Master Loft and 1 Bedroom on the main floor) 2 Bathrooms, an open concept living w/ propane fireplace, dining and kitchen space as well as a welcoming entryway. In the basement, you'll find a great wood furnace, installations for propane hot water on demand and ample storage. The home is equipped with a well, septic, solar panels and a generator connection. The property is sold As-is, call today for more info!!! (id:6769)