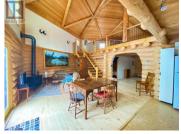

Your Yukon dream awaits! Welcome to Engineer's Creek, located between Drury Creek and Faro (about 40 mins from Faro). This 1.5-storey + basement home is located on 10.98 pristine acres, boasting breathtaking views, several flat cleared areas for parking and future building while keeping the utmost privacy! The home is architecturally designed and angled for maximum sun exposure. It features 2 bedrooms (1 Huge Master Loft and 1 Bedroom on the main floor) 2 Bathrooms, an open concept living w/ propane fireplace, dining and kitchen space as well as a welcoming entryway. In the basement, you'll find a great wood furnace, installations for propane hot water on demand and ample storage. The home is equipped with a well, septic, solar panels and a generator connection. The property is sold As-is, call today for more info!!! (id:6769)