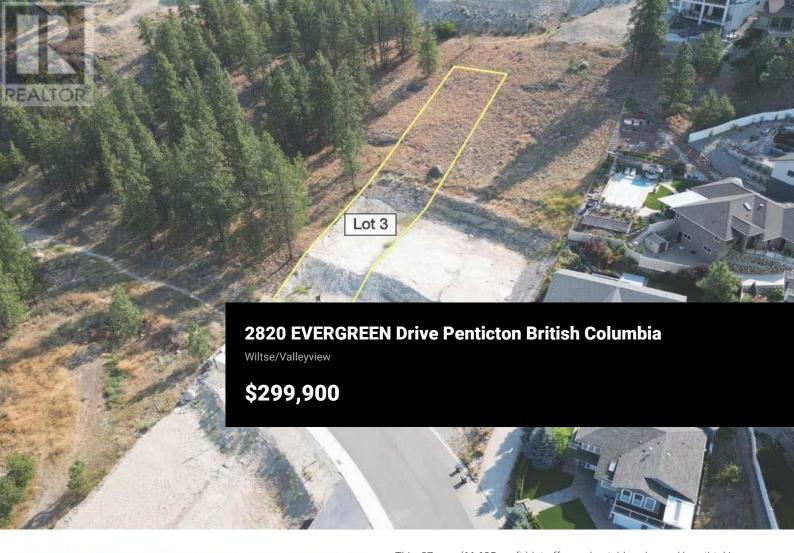

This .27-acre (11,625 sq. ft.) lot offers unbeatable value and breathtaking panoramic views of the valley, city, and lake. Nestled in a quiet location near Wiltse hiking trails and Elementary School, this lot provides the perfect balance of convenience and serenity. For your convenience, Beaux Homes has designed a stunning custom home that perfectly suits this lot, as well as the two neighboring lots also available for sale. The building pad and driveway have been pre-engineered and approved by the City of Penticton, with all services conveniently located at the lot line. You can bring your own builder or let us connect you with a trusted, quality builder to bring your vision to life. This is your chance to create a home that truly reflects your style and needs, all at the best price in town! Don't miss out—contact us today for more details! (id:6769)