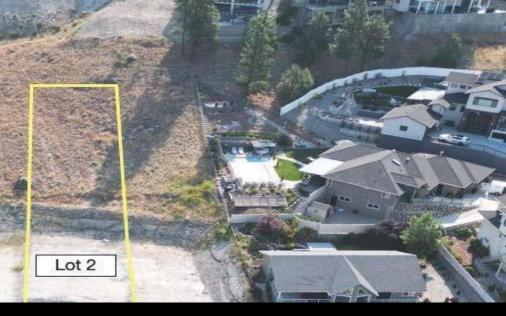

## 2830 EVERGREEN Drive Penticton British Columbia Wiltse/Valleyview

Best-priced single family lots in town!! Super family location just a short walk to Wiltse Elementary School & hiking trails situated on the eastern slope of Penticton overlooking the city valley & lake this 12,486 sqft lot is fully serviced with fortis gas, electrical, water, sanitary & storm sewer. The driveway and building pad have been pre-engineered and approved by the City of Penticton. You may bring your own builder or have us connect you with one of our quality builders. - Contingent on lot line adjustment. (id:6769)