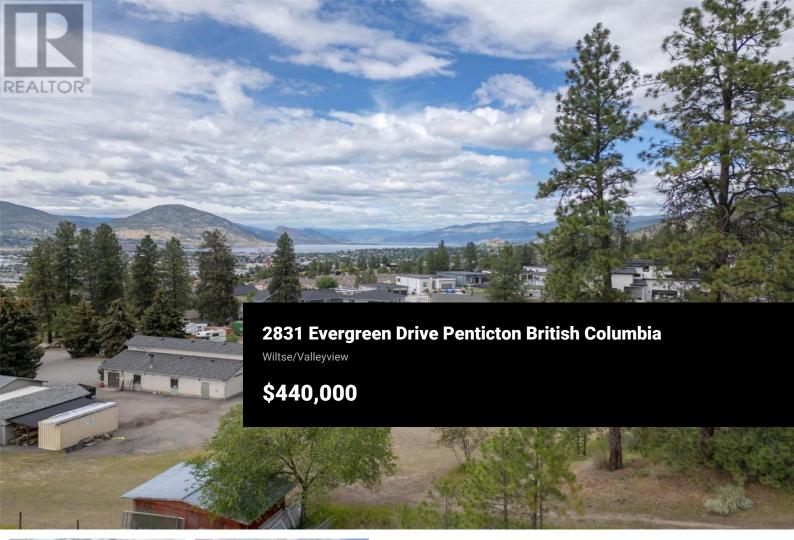

This breath-taking view can be yours! Located in the desirable Wiltse area of Penticton, this lot has an east to west exposure and will have STUNNING sunset views of the City, the mountains and Okanagan Lake from the upper and lower patios. This lot is fully serviced including City water, municipal sewer, power and natural gas. Bring your own design or take advantage of the plans already prepared specifically for this lot. Plans offered with sale include a level entry rancher with complete main level living and a walk out basement, 3 bedrooms with 2.5 bathrooms and of course a fabulous covered deck space on the upper and lower floors. Make this your next forever home! (id:6769)