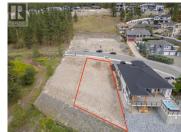

This breath-taking view can be yours! Located in the desirable Wiltse area of Penticton, this lot has an east to west exposure and will have STUNNING sunset views of the City, the mountains and Okanagan Lake from the upper and lower patios. This lot is fully serviced including City water, municipal sewer, power and natural gas. Bring your own design or take advantage of the plans already prepared specifically for this lot. Plans offered with sale include a level entry rancher with complete main level living and a walk out basement, 3 bedrooms with 2.5 bathrooms and of course a fabulous covered deck space on the upper and lower floors. Make this your next forever home! (id:6769)