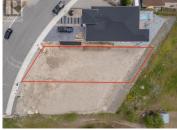

This breath-taking view can be yours! Located in the desirable Wiltse area of Penticton, this lot has an east to west exposure and will have STUNNING sunset views of the City, the mountains and Okanagan Lake from the upper and lower patios. This lot is fully serviced including City water, municipal sewer, power and natural gas. Bring your own design or take advantage of the plans already prepared specifically for this lot. Plans offered with sale include a level entry rancher with complete main level living and a walk out basement, 3 bedrooms with 2.5 bathrooms and of course a fabulous covered deck space on the upper and lower floors. Make this your next forever home! (id:6769)