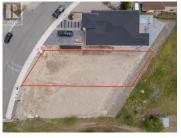

Located in the desirable Wiltse area of Penticton, this building lot is ready to go! With an east to west exposure and STUNNING sunset views in addition to views of the City, the mountains and Okanagan Lake. This lot is fully serviced including City water, municipal sewer, power and natural gas. The seller has bought and paid for custom designed plans that they are prepared to include in the sale of this lot. Plans offered with sale include a level entry rancher with complete main level living and a walk out basement, 3 bedrooms with 2.5 bathrooms and of course a fabulous covered deck space on the upper and lower floors. Make this your next forever home! (id:6769)