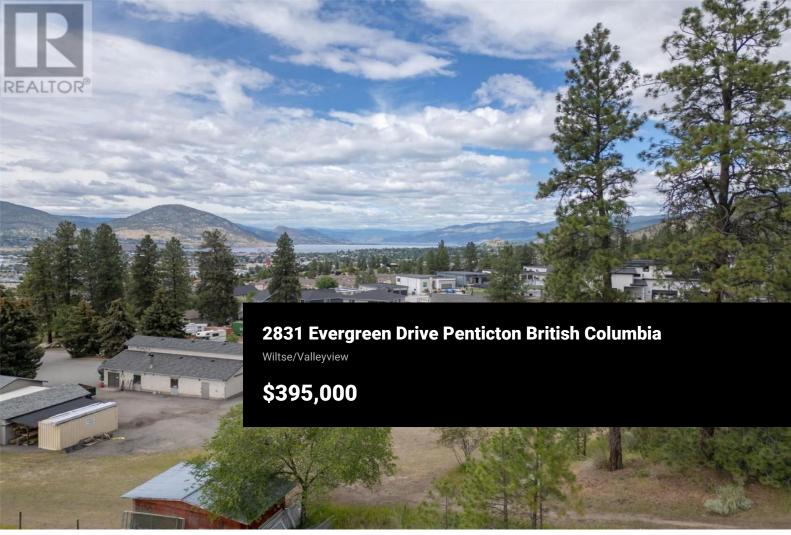

Located in the desirable Wiltse area of Penticton, this building lot is ready to go! With an east to west exposure and STUNNING sunset views in addition to views of the City, the mountains and Okanagan Lake. This lot is fully serviced including City water, municipal sewer, power and natural gas. The seller has bought and paid for custom designed plans that they are prepared to include in the sale of this lot. Plans offered with sale include a level entry rancher with complete main level living and a walk out basement, 3 bedrooms with 2.5 bathrooms and of course a fabulous covered deck space on the upper and lower floors. Make this your next forever home! (id:6769)