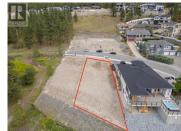

Located in the desirable Wiltse area of Penticton, this building lot is ready to go! With an east to west exposure and STUNNING sunset views in addition to views of the City, the mountains and Okanagan Lake. This lot is fully serviced including City water, municipal sewer, power and natural gas. The seller has bought and paid for custom designed plans that they are prepared to include in the sale of this lot. Plans offered with sale include a level entry rancher with complete main level living and a walk out basement, 3 bedrooms with 2.5 bathrooms and of course a fabulous covered deck space on the upper and lower floors. Make this your next forever home! (id:6769)