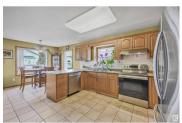

RE/MAX Kelowna 100-1553 Harvey Avenue Kelowna, BC, Canada

Huge size & unique layout in Wildrose! Nestled 1 block away from Wild Rose Park, this quiet street offers the perfect family (or multigenerational) home. Main level boasts soaring ceilings in the formal living room & dining room. Kitchen offers ample cabinetry & counter space plus has newer stainless steel appliances. Enjoy a sunny kitchen nook & family room w/ fireplace. MAIN LEVEL PRIMARY BEDROOM plus ensuite, 2 spare bedrooms & shared 4pc bathroom complete this level. PLUS nearly 400SF UPPER LOFT can be used as SECOND PRIMARY BEDROOM w/ ENSUITE or Bonus Room. BASEMENT PARTLY FINISHED w/ framing & has SIDE ENTRANCE & IN-FLOOR HEATING (secondary heating source). Basement boasts 9' ceilings & deep/oversized window wells--SO MUCH LIVING POTENTIAL! Spend summer evenings outdoors w/ a sizeable backyard including lower deck, upper deck & firepit area. Updates/upgrades include: furnace (2022), shingles (2022), newer hot water tanks & oversized heated garage with man door. Close proximity to shopping/transit. (id:6769)