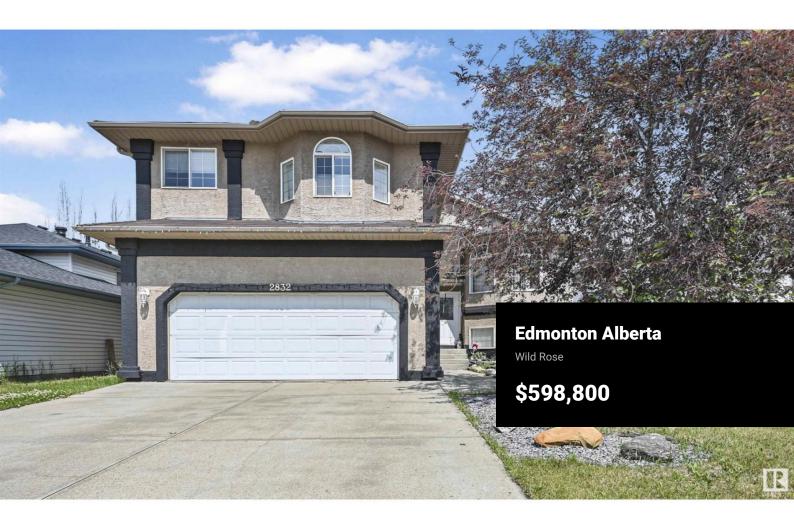

RE/MAX Kelowna 100-1553 Harvey Avenue Kelowna, BC, Canada

Huge size & unique layout in Wildrose! Nestled 1 block away from Wild Rose Park, this quiet street offers the perfect family (or multigenerational) home. Main level boasts soaring ceilings in the formal living room & dining room. Kitchen offers ample cabinetry & counter space plus has newer stainless steel appliances. Enjoy a sunny kitchen nook & family room w/ fireplace. MAIN LEVEL PRIMARY BEDROOM plus ensuite, 2 spare bedrooms & shared 4pc bathroom complete this level. PLUS nearly 400SF UPPER LOFT can be used as SECOND PRIMARY BEDROOM w/ ENSUITE or Bonus Room. BASEMENT PARTLY FINISHED w/ framing & has SIDE ENTRANCE & IN-FLOOR HEATING (secondary heating source). Basement boasts 9' ceilings & deep/oversized window wells--SO MUCH LIVING POTENTIAL! Spend summer evenings outdoors w/ a sizeable backyard including lower deck, upper deck & firepit area. Updates/upgrades include: furnace (2022), shingles (2022), newer hot water tanks & oversized heated garage with man door. Close proximity to shopping/transit. (id:6769)