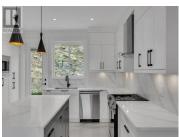

2834 Copper Ridge Drive is a brand new, contemporary 4-bed/4-bath home in Smith Creek. This home has a 1-bed/1-bath mortgage helper legal suite with a separate entrance, ideal for guests or generating income. The main floor offers a spacious foyer, a den with a built-in wet bar, and a laundry room. Upstairs, the cozy living area has built-in cabinets, a gas fireplace, and a large picture window to enjoy the gorgeous view. The kitchen features a quartz waterfall countertop, stainless steel appliances, and a gas range. Step outside to the backyard or relax on the covered deck out front to take in the valley views! The primary bedroom has a walk-in closet and an ensuite with a soaker tub and glass shower. Two additional bedrooms and a 4-piece bathroom complete the upstairs. Enjoy plenty of natural light with the large windows throughout the home, and a double-car garage that provides ample space for storage. Situated in a new, peaceful neighborhood, this home is just minutes away from trails, amenities, renowned wineries, and more! (id:6769)