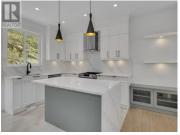

2834 Copper Ridge Drive is a brand new, contemporary 4-bed/4-bath home in Smith Creek. This home has a 1-bed/1-bath mortgage helper legal suite with a separate entrance, ideal for guests or generating income. The main floor offers a spacious foyer, a den with a built-in wet bar, and a laundry room. Upstairs, the cozy living area has built-in cabinets, a gas fireplace, and a large picture window to enjoy the gorgeous view. The kitchen features a quartz waterfall countertop, stainless steel appliances, and a gas range. Step outside to the backyard or relax on the covered deck out front to take in the valley views! The primary bedroom has a walk-in closet and an ensuite with a soaker tub and glass shower. Two additional bedrooms and a 4-piece bathroom complete the upstairs. Enjoy plenty of natural light with the large windows throughout the home, and a double-car garage that provides ample space for storage. Situated in a new, peaceful neighborhood, this home is just minutes away from trails, amenities, renowned wineries, and more! (id:6769)