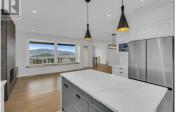

2834 Copper Ridge Drive is a brand new, contemporary 4-bed/4-bath home in Smith Creek. This home has a 1-bed/1-bath mortgage helper legal suite with a separate entrance, ideal for guests or generating income. The main floor offers a spacious foyer, a den with a built-in wet bar, and a laundry room. Upstairs, the cozy living area has built-in cabinets, a gas fireplace, and a large picture window to enjoy the gorgeous view. The kitchen features a quartz waterfall countertop, stainless steel appliances, and a gas range. Step outside to the backyard or relax on the covered deck out front to take in the valley views! The primary bedroom has a walk-in closet and an ensuite with a soaker tub and glass shower. Two additional bedrooms and a 4-piece bathroom complete the upstairs. Enjoy plenty of natural light with the large windows throughout the home, and a double-car garage that provides ample space for storage. Situated in a new, peaceful neighborhood, this home is just minutes away from trails, amenities, renowned wineries, and more! (id:6769)