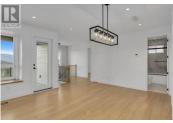

2834 Copper Ridge Drive is a brand new, contemporary 4-bed/4-bath home in Smith Creek. This home has a 1-bed/1-bath mortgage helper legal suite with a separate entrance, ideal for guests or generating income. The main floor offers a spacious foyer, a den with a built-in wet bar, and a laundry room. Upstairs, the cozy living area has built-in cabinets, a gas fireplace, and a large picture window to enjoy the gorgeous view. The kitchen features a quartz waterfall countertop, stainless steel appliances, and a gas range. Step outside to the backyard or relax on the covered deck out front to take in the valley views! The primary bedroom has a walk-in closet and an ensuite with a soaker tub and glass shower. Two additional bedrooms and a 4-piece bathroom complete the upstairs. Enjoy plenty of natural light with the large windows throughout the home, and a double-car garage that provides ample space for storage. Situated in a new, peaceful neighborhood, this home is just minutes away from trails, amenities, renowned wineries, and more! (id:6769)