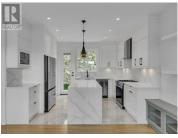

2834 Copper Ridge Drive is a brand new, contemporary 4-bed/4-bath home in Smith Creek. This home has a 1-bed/1-bath mortgage helper legal suite with a separate entrance, ideal for guests or generating income. The main floor offers a spacious foyer, a den with a built-in wet bar, and a laundry room. Upstairs, the cozy living area has built-in cabinets, a gas fireplace, and a large picture window to enjoy the gorgeous view. The kitchen features a quartz waterfall countertop, stainless steel appliances, and a gas range. Step outside to the backyard or relax on the covered deck out front to take in the valley views! The primary bedroom has a walk-in closet and an ensuite with a soaker tub and glass shower. Two additional bedrooms and a 4-piece bathroom complete the upstairs. Enjoy plenty of natural light with the large windows throughout the home, and a double-car garage that provides ample space for storage. Situated in a new, peaceful neighborhood, this home is just minutes away from trails, amenities, renowned wineries, and more! (id:6769)