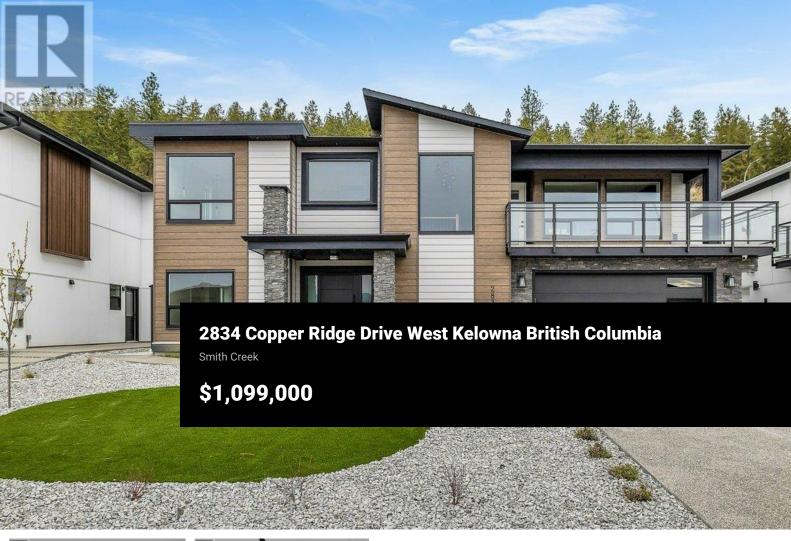

2834 Copper Ridge Drive is a brand new, contemporary 4-bed/4-bath home in Smith Creek. This home has a 1-bed/1-bath mortgage helper legal suite with a separate entrance, ideal for guests or generating income. The main floor offers a spacious foyer, a den with a built-in wet bar, and a laundry room. Upstairs, the cozy living area has built-in cabinets, a gas fireplace, and a large picture window to enjoy the gorgeous view. The kitchen features a quartz waterfall countertop, stainless steel appliances, and a gas range. Step outside to the backyard or relax on the covered deck out front to take in the valley views! The primary bedroom has a walk-in closet and an ensuite with a soaker tub and glass shower. Two additional bedrooms and a 4-piece bathroom complete the upstairs. Enjoy plenty of natural light with the large windows throughout the home, and a double-car garage that provides ample space for storage. Situated in a new, peaceful neighborhood, this home is just minutes away from trails, amenities, renowned wineries, and more! (id:6769)