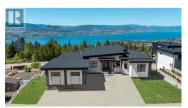

Stunning new 4,815 sqft home with panoramic lake views in Naramata's Outlook community. The main level offers open-concept living with soaring ceilings, 4 bedrooms, an office, and designer kitchen with waterfall island and gas range. The lower level includes a 2-bed legal suite, spacious rec room, and a private office/treatment space with exterior access—ideal for home business or wellness use. Nearly 950 sqft of covered decks to take in the views, plus a 575 sqft garage and huge crawl space. Steps to wineries, trails, and Okanagan Lake—this is luxury, lifestyle, and income all in one. (id:6769)