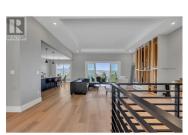

Stunning new 4,815 sqft home with panoramic lake views in Naramata's Outlook community. The main level offers open-concept living with soaring ceilings, 4 bedrooms, an office, and designer kitchen with waterfall island and gas range. The lower level includes a 2-bed legal suite, spacious rec room, and a private office/treatment space with exterior access—ideal for home business or wellness use. Nearly 950 sqft of covered decks to take in the views, plus a 575 sqft garage and huge crawl space. Steps to wineries, trails, and Okanagan Lake—this is luxury, lifestyle, and income all in one. (id:6769)