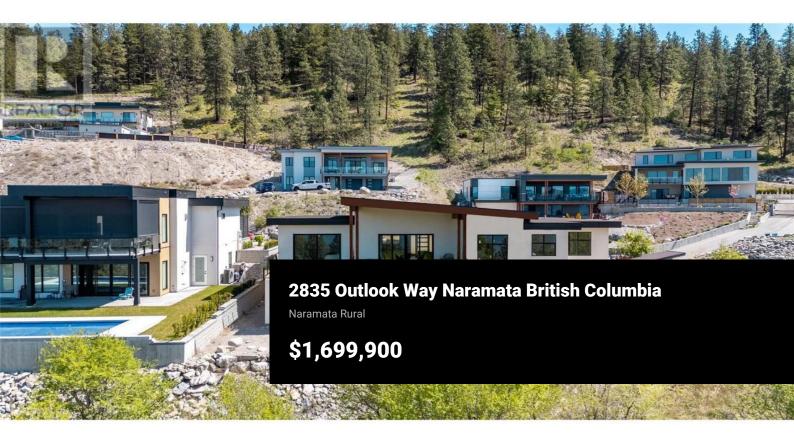

Stunning new 4,815 sqft home with panoramic lake views in Naramata's Outlook community. The main level offers open-concept living with soaring ceilings, 4 bedrooms, an office, and designer kitchen with waterfall island and gas range. The lower level includes a 2-bed legal suite, spacious rec room, and a private office/treatment space with exterior access—ideal for home business or wellness use. Nearly 950 sqft of covered decks to take in the views, plus a 575 sqft garage and huge crawl space. Steps to wineries, trails, and Okanagan Lake—this is luxury, lifestyle, and income all in one. (id:6769)