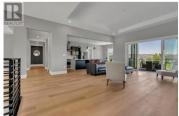

Stunning new 4,815 sqft home with panoramic lake views in Naramata's Outlook community. The main level offers open-concept living with soaring ceilings, 4 bedrooms, an office, and designer kitchen with waterfall island and gas range. The lower level includes a 2-bed legal suite, spacious rec room, and a private office/treatment space with exterior access—ideal for home business or wellness use. Nearly 950 sqft of covered decks to take in the views, plus a 575 sqft garage and huge crawl space. Steps to wineries, trails, and Okanagan Lake—this is luxury, lifestyle, and income all in one. (id:6769)