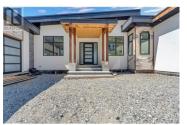

Stunning new 4,815 sqft home with panoramic lake views in Naramata's Outlook community. The main level offers open-concept living with soaring ceilings, 4 bedrooms, an office, and designer kitchen with waterfall island and gas range. The lower level includes a 2-bed legal suite, spacious rec room, and a private office/treatment space with exterior access—ideal for home business or wellness use. Nearly 950 sqft of covered decks to take in the views, plus a 575 sqft garage and huge crawl space. Steps to wineries, trails, and Okanagan Lake—this is luxury, lifestyle, and income all in one. (id:6769)