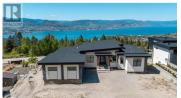

Stunning new 4,815 sqft home with panoramic lake views in Naramata's Outlook community. The main level offers open-concept living with soaring ceilings, 4 bedrooms, an office, and designer kitchen with waterfall island and gas range. The lower level includes a 2-bed legal suite, spacious rec room, and a private office/treatment space with exterior access—ideal for home business or wellness use. Nearly 950 sqft of covered decks to take in the views, plus a 575 sqft garage and huge crawl space. Steps to wineries, trails, and Okanagan Lake—this is luxury, lifestyle, and income all in one. (id:6769)