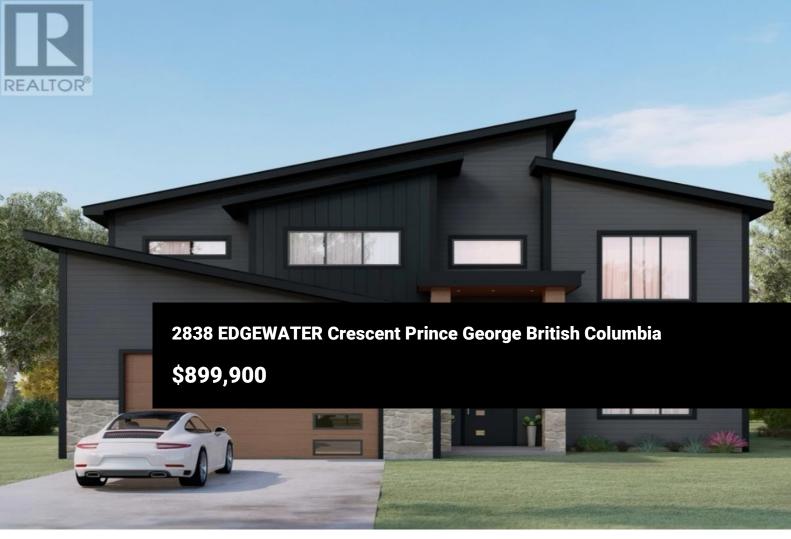

RE/MAX Kelowna 100-1553 Harvey Avenue Kelowna, BC, Canada 2815 Edgewater Crescent is a beautifully crafted Westcoast contemporary home located in The Banks Subdivision, one of Prince George's most sought-after neighbourhoods. Designed with modern family living in mind, it boasts a bright, open-concept layout, luxurious finishes, and exceptional attention to detail throughout. The main living area is filled with natural light, creating a warm and inviting atmosphere. This home also features a 1-bedroom basement suite—ideal for added income, guests, or multigenerational living—as well as rare RV parking with backyard access. Just steps from the river, scenic trails, and Edgewater Elementary, and only minutes from downtown, this home offers the perfect blend of style, comfort, and convenience. (id:6769)