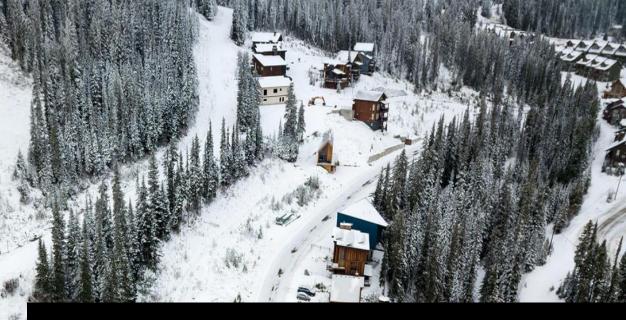

## \$449,000

The Premier Lot at Apex Mountain Resort - A True Ski-In/Ski-Out Gem! Seize the chance to build your dream mountain home on the most desirable lot at Apex Mountain Resort, now available for sale! This large mostly flat .18 acre fee simple lot is true ski-in/ski-out, Located just above the village along the scenic Grandfathers Trail. Enjoy easy access, ample winter sunshine and breathtaking views. Imagine stepping right onto the trail from your doorstep for an awesome day on the slopes! This lot offers flexible zoning, allowing for single-family or duplex builds with the potential for a multi-family option. Fully serviced lot with sewer, water, underground power, metered propane, paved roads/curbs and storm drains only add to the appeal. Ample space to build a garage for all your parking and winter toys. This is simply an awesome lot and it's ready for your vision. The growing Apex community is thriving with beautiful new cabins and mountain retreats. Whether you plan to create a personal escape or build out the lot with friends or family, you'll love the convenient location. Ski from your door or just a short stroll to the village for dining at the Gunbarrel or the Edge for a meal or drink after a day on the slopes. Don't miss this fantastic opportunity to enter the Apex market.buy now and build whenever you're ready, Call Brian today for more information, and start planning y...