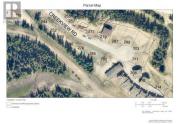

## \$449,000

The Premier Lot at Apex Mountain Resort - A True Ski-In/Ski-Out Gem! Seize the chance to build your dream mountain home on the most desirable lot at Apex Mountain Resort, now available for sale! This large mostly flat .18 acre fee simple lot is true ski-in/ski-out, Located just above the village along the scenic Grandfathers Trail. Enjoy easy access, ample winter sunshine and breathtaking views. Imagine stepping right onto the trail from your doorstep for an awesome day on the slopes! This lot offers flexible zoning, allowing for single-family or duplex builds with the potential for a multi-family option. Fully serviced lot with sewer, water, underground power, metered propane, paved roads/curbs and storm drains only add to the appeal. Ample space to build a garage for all your parking and winter toys. This is simply an awesome lot and it's ready for your vision. The growing Apex community is thriving with beautiful new cabins and mountain retreats. Whether you plan to create a personal escape or build out the lot with friends or family, you'll love the convenient location. Ski from your door or just a short stroll to the village for dining at the Gunbarrel or the Edge for a meal or drink after a day on the slopes. Don't miss this fantastic opportunity to enter the Apex market.buy now and build whenever you're ready, Call Brian today for more information, and start planning y...