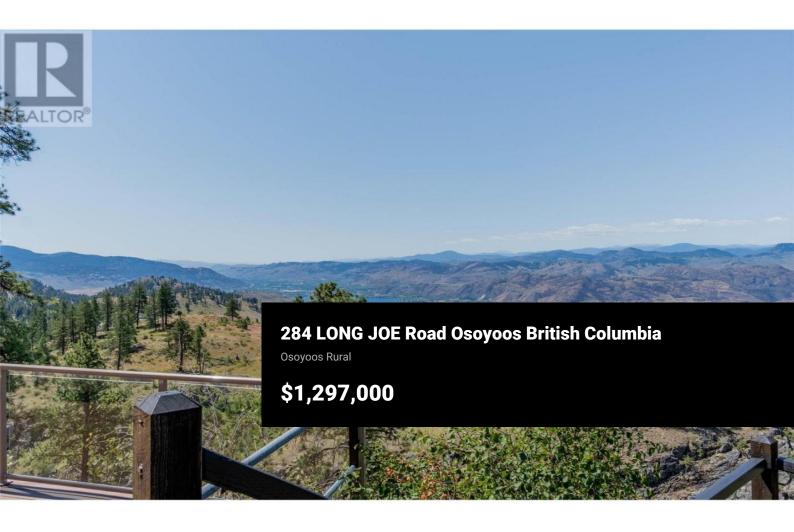

Discover your perfect retreat at 284 Long joe Road, nestled on Anarchist Mountain with breathtaking million-dollar views of the surrounding landscape, which portrays the results of a 10,000 year old glacier. Ideal for outdoorsy and handy individuals, this minimalistic yet feature-rich home offers a unique blend of comfort and functionality. This open concept rancher, has all your living on the main level, including the primary bedroom, 3 fixture bathroom, laundry, kitchen and living room. Upstairs is a bonus in-law suite for guests or Air BNB. Situated on a generous property, this residence boasts amenities designed for convenience and versatility. Enjoy RV parking complete with full hookup and sanitation dump, as well as an unused RV that presents excellent rental potential. The views from the RV sites are as breathtaking as the views from the living room windows. The home itself reflects meticulous craftsmanship, with thoughtful additions by the owner--an engineer known for uncompromising quality. Rest assured, every detail has been carefully considered without cutting corners, ensuring both durability and aesthetic appeal. Don't miss the opportunity to own a property that harmonizes scenic beauty with practical living. This 9 acre rural property is located in the RDOS, therefore not bound to higher property taxes. Schedule your viewing today and envision the lifestyle a...