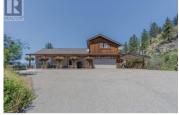

Discover your perfect retreat at 284 Long joe Road, nestled on Anarchist Mountain with breathtaking million-dollar views of the surrounding landscape, which portrays the results of a 10,000 year old glacier. Ideal for outdoorsy and handy individuals, this minimalistic yet feature-rich home offers a unique blend of comfort and functionality. This open concept rancher, has all your living on the main level, including the primary bedroom, 3 fixture bathroom, laundry, kitchen and living room. Upstairs is a bonus in-law suite for guests or Air BNB. Situated on a generous property, this residence boasts amenities designed for convenience and versatility. Enjoy RV parking complete with full hookup and sanitation dump, as well as an unused RV that presents excellent rental potential. The views from the RV sites are as breathtaking as the views from the living room windows. The home itself reflects meticulous craftsmanship, with thoughtful additions by the owner--an engineer known for uncompromising quality. Rest assured, every detail has been carefully considered without cutting corners, ensuring both durability and aesthetic appeal. Don't miss the opportunity to own a property that harmonizes scenic beauty with practical living. This 9 acre rural property is located in the RDOS, therefore not bound to higher property taxes. Schedule your viewing today and envision the lifestyle a...