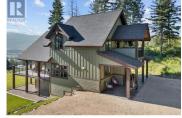

Tucked away at the end of a quiet road, this custom-built 4 bed, 4 bath home sits proudly on a tranquil 2.89-acre private lot with breathtaking valley views that stretch for miles. East-facing for beautiful sunrises and shaded evenings, this is where nature meets refined living. Inside, you're welcomed by 9ft ceilings and a dramatic 18ft vaulted living room, anchored by a propane fireplace with real stone surround and oversized windows that flood the space with light. The custom kitchen cabinetry, exposed fir timber frame beams, and flowing layout create a warm yet elevated atmosphere. Upstairs, 12ft ceilings add volume to the bedrooms, while a Juliet balcony from the primary suite overlooks the great room below. A charming kids' play loft in the second bedroom adds creativity and fun to the home's thoughtful design. The fully finished walk-out basement suite boasts large windows, a private entry, and stunning views--ideal as an income helper or used for guests, family, or flexible living. Step outside to enjoy multiple decks perfect for relaxing or entertaining, all surrounded by privacy and pristine natural beauty. A 590sqft shop/barn with loft and a heated, insulated workshop provides ample space for hobbies, storage, or outdoor toys. With a seasonal creek, and direct access to trails (even a trail to a pond to skate on in the winter), this property is a rare blend of