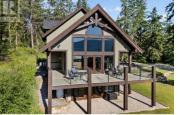

Tucked away at the end of a quiet road, this custom-built 4 bed, 4 bath home sits proudly on a tranquil 2.89-acre private lot with breathtaking valley views that stretch for miles. East-facing for beautiful sunrises and shaded evenings, this is where nature meets refined living. Inside, you're welcomed by 9ft ceilings and a dramatic 18ft vaulted living room, anchored by a propane fireplace with real stone surround and oversized windows that flood the space with light. The custom kitchen cabinetry, exposed fir timber frame beams, and flowing layout create a warm yet elevated atmosphere. Upstairs, 12ft ceilings add volume to the bedrooms, while a Juliet balcony from the primary suite overlooks the great room below. A charming kids' play loft in the second bedroom adds creativity and fun to the home's thoughtful design. The fully finished walk-out basement suite boasts large windows, a private entry, and stunning views--ideal as an income helper or used for guests, family, or flexible living. Step outside to enjoy multiple decks perfect for relaxing or entertaining, all surrounded by privacy and pristine natural beauty. A 590sqft shop/barn with loft and a heated, insulated workshop provides ample space for hobbies, storage, or outdoor toys. With a seasonal creek, and direct access to trails (even a trail to a pond to skate on in the winter), this property is a rare blend of