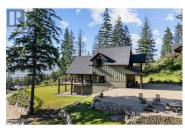

Tucked away at the end of a quiet road, this custom-built 4 bed, 4 bath home sits proudly on a tranquil 2.89-acre private lot with breathtaking valley views that stretch for miles. East-facing for beautiful sunrises and shaded evenings, this is where nature meets refined living. Inside, you're welcomed by 9ft ceilings and a dramatic 18ft vaulted living room, anchored by a propane fireplace with real stone surround and oversized windows that flood the space with light. The custom kitchen cabinetry, exposed fir timber frame beams, and flowing layout create a warm yet elevated atmosphere. Upstairs, 12ft ceilings add volume to the bedrooms, while a Juliet balcony from the primary suite overlooks the great room below. A charming kids' play loft in the second bedroom adds creativity and fun to the home's thoughtful design. The fully finished walk-out basement suite boasts large windows, a private entry, and stunning views--ideal as an income helper or used for guests, family, or flexible living. Step outside to enjoy multiple decks perfect for relaxing or entertaining, all surrounded by privacy and pristine natural beauty. A 590sqft shop/barn with loft and a heated, insulated workshop provides ample space for hobbies, storage, or outdoor toys. With a seasonal creek, and direct access to trails (even a trail to a pond to skate on in the winter), this property is a rare blend of