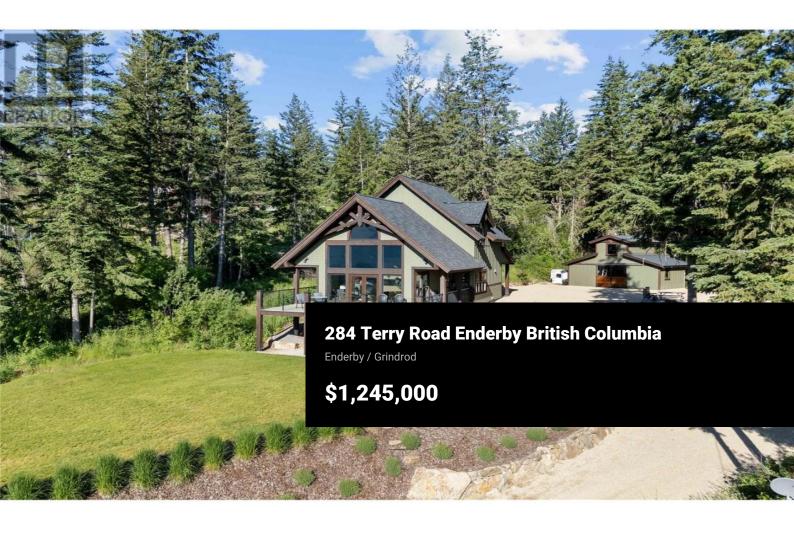

Tucked away at the end of a quiet road, this custom-built 4 bed, 4 bath home sits proudly on a tranquil 2.89-acre private lot with breathtaking valley views that stretch for miles. East-facing for beautiful sunrises and shaded evenings, this is where nature meets refined living. Inside, you're welcomed by 9ft ceilings and a dramatic 18ft vaulted living room, anchored by a propane fireplace with real stone surround and oversized windows that flood the space with light. The custom kitchen cabinetry, exposed fir timber frame beams, and flowing layout create a warm yet elevated atmosphere. Upstairs, 12ft ceilings add volume to the bedrooms, while a Juliet balcony from the primary suite overlooks the great room below. A charming kids' play loft in the second bedroom adds creativity and fun to the home's thoughtful design. The fully finished walk-out basement suite boasts large windows, a private entry, and stunning views--ideal as an income helper or used for guests, family, or flexible living. Step outside to enjoy multiple decks perfect for relaxing or entertaining, all surrounded by privacy and pristine natural beauty. A 590sqft shop/barn with loft and a heated, insulated workshop provides ample space for hobbies, storage, or outdoor toys. With a seasonal creek, and direct access to trails (even a trail to a pond to skate on in the winter), this property is a rare blend of