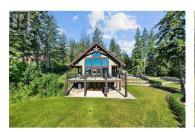

Tucked away at the end of a quiet road, this custom-built 4 bed, 4 bath home sits proudly on a tranquil 2.89-acre private lot with breathtaking valley views that stretch for miles. East-facing for beautiful sunrises and shaded evenings, this is where nature meets refined living. Inside, you're welcomed by 9ft ceilings and a dramatic 18ft vaulted living room, anchored by a propane fireplace with real stone surround and oversized windows that flood the space with light. The custom kitchen cabinetry, exposed fir timber frame beams, and flowing layout create a warm yet elevated atmosphere. Upstairs, 12ft ceilings add volume to the bedrooms, while a Juliet balcony from the primary suite overlooks the great room below. A charming kids' play loft in the second bedroom adds creativity and fun to the home's thoughtful design. The fully finished walk-out basement suite boasts large windows, a private entry, and stunning views--ideal as an income helper or used for guests, family, or flexible living. Step outside to enjoy multiple decks perfect for relaxing or entertaining, all surrounded by privacy and pristine natural beauty. A 590sqft shop/barn with loft and a heated, insulated workshop provides ample space for hobbies, storage, or outdoor toys. With a seasonal creek, and direct access to trails (even a trail to a pond to skate on in the winter), this property is a rare blend of