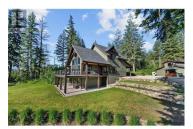

Tucked away at the end of a quiet road, this custom-built 4 bed, 4 bath home sits proudly on a tranquil 2.89-acre private lot with breathtaking valley views that stretch for miles. East-facing for beautiful sunrises and shaded evenings, this is where nature meets refined living. Inside, you're welcomed by 9ft ceilings and a dramatic 18ft vaulted living room, anchored by a propane fireplace with real stone surround and oversized windows that flood the space with light. The custom kitchen cabinetry, exposed fir timber frame beams, and flowing layout create a warm yet elevated atmosphere. Upstairs, 12ft ceilings add volume to the bedrooms, while a Juliet balcony from the primary suite overlooks the great room below. A charming kids' play loft in the second bedroom adds creativity and fun to the home's thoughtful design. The fully finished walk-out basement suite boasts large windows, a private entry, and stunning views--ideal as an income helper or used for guests, family, or flexible living. Step outside to enjoy multiple decks perfect for relaxing or entertaining, all surrounded by privacy and pristine natural beauty. A 590sqft shop/barn with loft and a heated, insulated workshop provides ample space for hobbies, storage, or outdoor toys. With a seasonal creek, and direct access to trails (even a trail to a pond to skate on in the winter), this property is a rare blend of