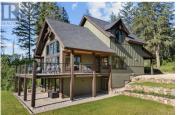

Tucked away at the end of a quiet road, this custom-built 4 bed, 4 bath home sits proudly on a tranquil 2.89-acre private lot with breathtaking valley views that stretch for miles. East-facing for beautiful sunrises and shaded evenings, this is where nature meets refined living. Inside, you're welcomed by 9ft ceilings and a dramatic 18ft vaulted living room, anchored by a propane fireplace with real stone surround and oversized windows that flood the space with light. The custom kitchen cabinetry, exposed fir timber frame beams, and flowing layout create a warm yet elevated atmosphere. Upstairs, 12ft ceilings add volume to the bedrooms, while a Juliet balcony from the primary suite overlooks the great room below. A charming kids' play loft in the second bedroom adds creativity and fun to the home's thoughtful design. The fully finished walk-out basement suite boasts large windows, a private entry, and stunning views--ideal as an income helper or used for guests, family, or flexible living. Step outside to enjoy multiple decks perfect for relaxing or entertaining, all surrounded by privacy and pristine natural beauty. A 590sqft shop/barn with loft and a heated, insulated workshop provides ample space for hobbies, storage, or outdoor toys. With a seasonal creek, and direct access to trails (even a trail to a pond to skate on in the winter), this property is a rare blend of