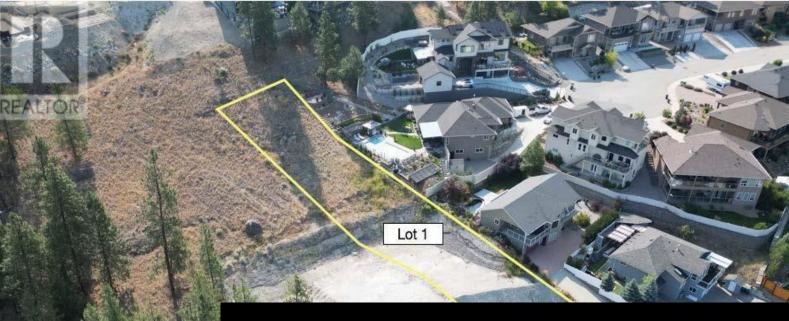

## \$340,000

Best-priced single family lots in town!! This lake and city view building lot measures 13,778 sqft (.32 acres). Great location backing onto Wildlife Corridor and close to the Wilste Elementary school and hiking trails. This lot is fully serviced with fortis gas, electrical, water, sanitary & storm sewer. The building pad and driveway access have been pre-engineered and approved by the City of Penticton. You may bring your own builder or we can connect you with a quality builder to build your dream home in this attractive new subdivision. (id:6769)