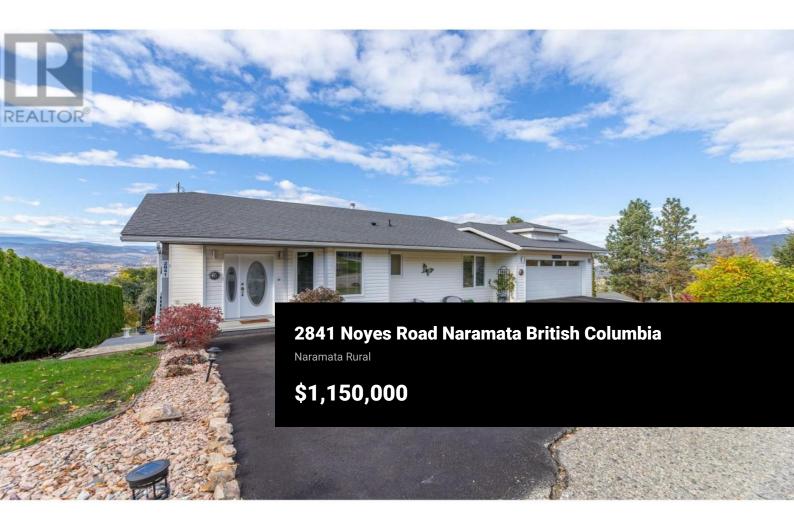

This well presented rancher boasts spectacular Okanagan lake views from all the main living areas of the home. Situated on just under 1/2 acre sized property, this lovely home features 3 bedrooms plus a den, 3 bathrooms with an in-law suite in the basement. There are two generous sized decks to entertain on and enjoy the views, plus it offers an insulated attached double car garage, low maintenance landscaping, forced air furnace and central a/c, lots of storage and is in a fantastic neighbourhood on the bench in Naramata. This home offers potential for short term rentals (in an area that is exempt from the Principal Residence legislation) and is not subject to the Provincial Speculation and Vacancy Tax making it an ideal investment! Must be seen to be appreciated! All measurements taken from iGuide. (id:6769)