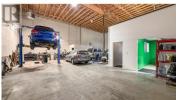

Stand-alone strata building in a newer industrial complex, located just off Highway 97 beside Scandia Golf & Games. Industrial building totals approx. 3,019 SF with large open with versatile warehouse space, main entry with a service counter/office with light storage above and a washroom. Warehouse space with high ceilings (nearly 24 ' clear) to either side of the main entry. Parking available to the front of the building. Direct access to and from Highway 97 at Fenwick Road. Minutes to UBCO, Kelowna International Airport, Highway 33 junction, and Orchard Park Mall. Building was built with the potential to demise the space into two smaller units (id:6769)