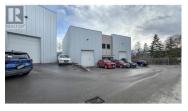

Stand-alone strata building in a newer industrial complex, located just off Highway 97 beside Scandia Golf & Games. Industrial building totals approx. 3,019 SF with large open with versatile warehouse space, main entry with a service counter/office with light storage above and a washroom. Warehouse space with high ceilings (nearly 24 ' clear) to either side of the main entry. Parking available to the front of the building. Direct access to and from Highway 97 at Fenwick Road. Minutes to UBCO, Kelowna International Airport, Highway 33 junction, and Orchard Park Mall. Building was built with the potential to demise the space into two smaller units (id:6769)