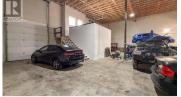

Stand-alone strata building in a newer industrial complex, located just off Highway 97 beside Scandia Golf & Games. Industrial building totals approx. 3,019 SF with large open with versatile warehouse space, main entry with a service counter/office with light storage above and a washroom. Warehouse space with high ceilings (nearly 24 ' clear) to either side of the main entry. Parking available to the front of the building. Direct access to and from Highway 97 at Fenwick Road. Minutes to UBCO, Kelowna International Airport, Highway 33 junction, and Orchard Park Mall. Building was built with the potential to demise the space into two smaller units (id:6769)