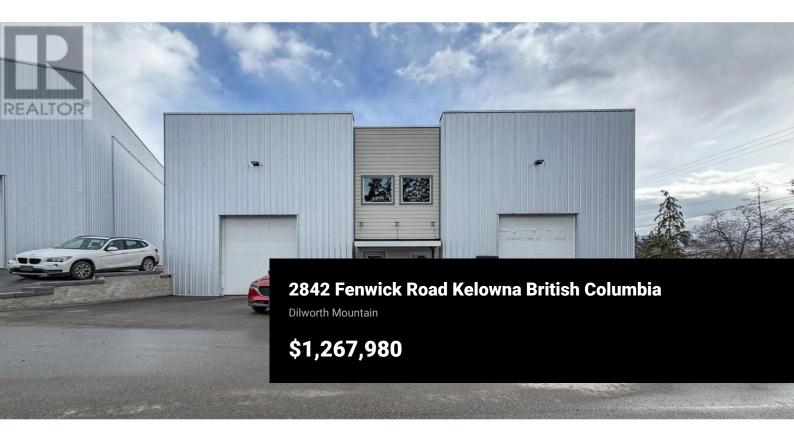

Stand-alone strata building in a newer industrial complex, located just off Highway 97 beside Scandia Golf & Games. Industrial building totals approx. 3,019 SF with large open with versatile warehouse space, main entry with a service counter/office with light storage above and a washroom. Warehouse space with high ceilings (nearly 24 ' clear) to either side of the main entry. Parking available to the front of the building. Direct access to and from Highway 97 at Fenwick Road. Minutes to UBCO, Kelowna International Airport, Highway 33 junction, and Orchard Park Mall. Building was built with the potential to demise the space into two smaller units (id:6769)