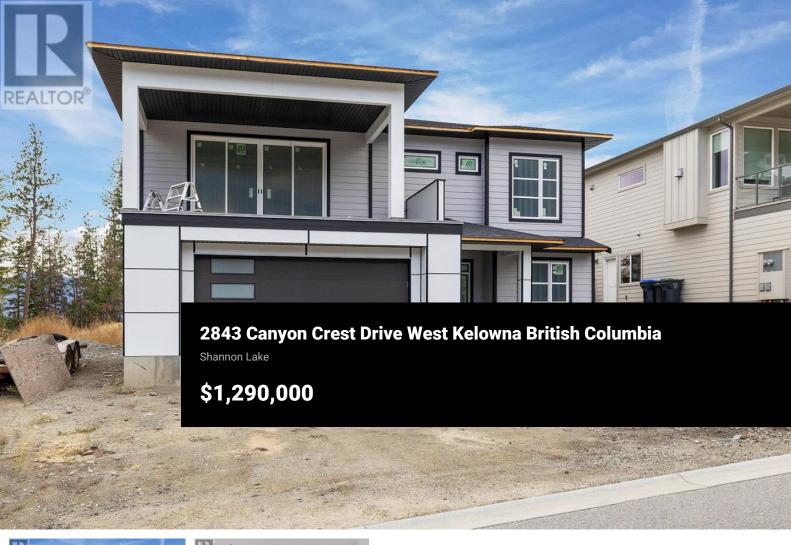

CHOSE YOUR OWN FINISHINGS and get ready to indulge in a brand new 3110sqft home where elegance meets functionality. The architectural design of this 6 bdrm + 4 bath home is a perfect fusion of contemporary aesthetics and timeless design. The interior promises to boast open-concept living spaces flooded with natural light, a gourmet kitchen with high-end appliances and elevated features at every turn. This property includes a thoughtfully designed 2 BEDROOM legal suite, providing an excellent opportunity for additional income or hosting guests. The suite is complete with a fullyequipped kitchen, and a separate entrance for privacy and convenience. Located in one of West Kelowna's highly sought after neighbourhoods - the beautiful new subdivision of Tallus Heights. Proudly standing as one of the most family friendly areas while offering the convenience of being just moments away from the vibrant amenities like the Shannon Lake Golf Course, parks, walking trails, and renowned restaurants and wineries. This is more than a home; it's a lifestyle. 2843 Canyon Crest Drive invites you to experience the epitome of luxury living. Don't miss the opportunity to make this exquisite property your own. (price+gst) (id:6769)