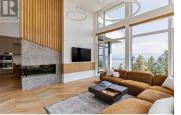

Welcome to this world-class home perched on a pristine 0.9 acre parcel boasting incredible views and the utmost privacy. This home was expertly crafted with incredible attention to detail and unmatched materials and fixtures. Enter through your gate into your private escape, with gorgeous landscaping to guide you. The kitchen boasts Wolf, Liebher, and Bosch appliances, incl. Dual dishwashers, three ovens, built-in espresso machine, butler pantry. Waterfall silestone countertops drape over custom cabinetry. The main living space features full nano doors opening onto the main patio, with Davinci fireplace, with incredible lighting and incredible windows throughout. The primary wing boasts a private patio and a stunning spainspired ensuite with his/her vanities, makeup table, and Japanese soaker tub all with expansive views of Lake Okanagan. The opulent powder room features book matched Arte wallpaper. Upstairs are three large bedrooms, curated with designer wallpaper and individual fireplaces, completed by a beautiful full bathroom. Relax in the full home cinema, and create in the dedicated office space with drinks bar. The bright and welcoming games/rec room features a full wet bar, and exterior entry to the lush backyard. The oversized double garage features a car lift, custom cabinetry, and EV charger. Chevron hardwood flooring throughout. The serene park-like lot s...