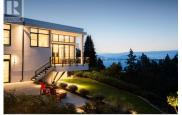

Welcome to this world-class home perched on a pristine 0.9 acre parcel boasting incredible views and the utmost privacy. This home was expertly crafted with incredible attention to detail and unmatched materials and fixtures. Enter through your gate into your private escape, with gorgeous landscaping to guide you. The kitchen boasts Wolf, Liebher, and Bosch appliances, incl. Dual dishwashers, three ovens, built-in espresso machine, butler pantry. Waterfall silestone countertops drape over custom cabinetry. The main living space features full nano doors opening onto the main patio, with Davinci fireplace, with incredible lighting and incredible windows throughout. The primary wing boasts a private patio and a stunning spainspired ensuite with his/her vanities, makeup table, and Japanese soaker tub all with expansive views of Lake Okanagan. The opulent powder room features book matched Arte wallpaper. Upstairs are three large bedrooms, curated with designer wallpaper and individual fireplaces, completed by a beautiful full bathroom. Relax in the full home cinema, and create in the dedicated office space with drinks bar. The bright and welcoming games/rec room features a full wet bar, and exterior entry to the lush backyard. The oversized double garage features a car lift, custom cabinetry, and EV charger. Chevron hardwood flooring throughout. The serene park-like lot s...