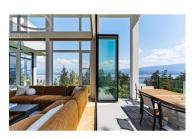

Welcome to this world-class home perched on a pristine 0.9 acre parcel boasting incredible views and the utmost privacy. This home was expertly crafted with incredible attention to detail and unmatched materials and fixtures. Enter through your gate into your private escape, with gorgeous landscaping to guide you. The kitchen boasts Wolf, Liebher, and Bosch appliances, incl. Dual dishwashers, three ovens, built-in espresso machine, butler pantry. Waterfall silestone countertops drape over custom cabinetry. The main living space features full nano doors opening onto the main patio, with Davinci fireplace, with incredible lighting and incredible windows throughout. The primary wing boasts a private patio and a stunning spainspired ensuite with his/her vanities, makeup table, and Japanese soaker tub all with expansive views of Lake Okanagan. The opulent powder room features book matched Arte wallpaper. Upstairs are three large bedrooms, curated with designer wallpaper and individual fireplaces, completed by a beautiful full bathroom. Relax in the full home cinema, and create in the dedicated office space with drinks bar. The bright and welcoming games/rec room features a full wet bar, and exterior entry to the lush backyard. The oversized double garage features a car lift, custom cabinetry, and EV charger. Chevron hardwood flooring throughout. The serene park-like lot s...