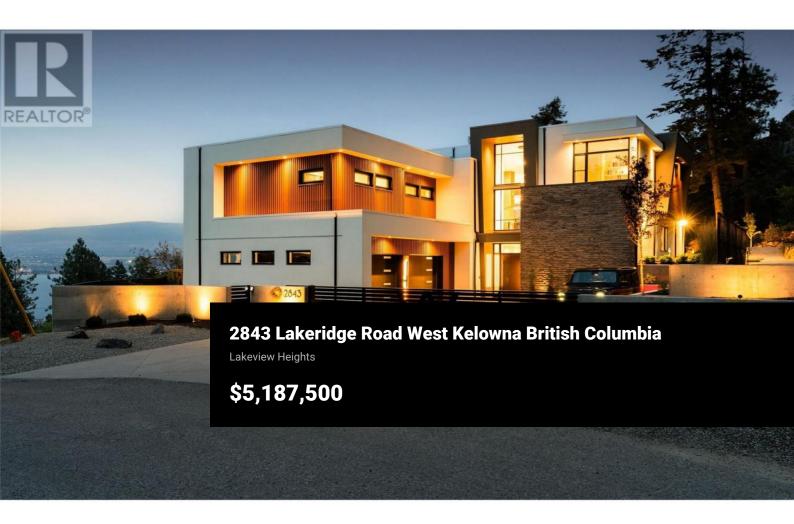

Welcome to this world-class home perched on a pristine 0.9 acre parcel boasting incredible views and the utmost privacy. This home was expertly crafted with incredible attention to detail and unmatched materials and fixtures. Enter through your gate into your private escape, with gorgeous landscaping to guide you. The kitchen boasts Wolf, Liebher, and Bosch appliances, incl. Dual dishwashers, three ovens, built-in espresso machine, butler pantry. Waterfall silestone countertops drape over custom cabinetry. The main living space features full nano doors opening onto the main patio, with Davinci fireplace, with incredible lighting and incredible windows throughout. The primary wing boasts a private patio and a stunning spainspired ensuite with his/her vanities, makeup table, and Japanese soaker tub all with expansive views of Lake Okanagan. The opulent powder room features book matched Arte wallpaper. Upstairs are three large bedrooms, curated with designer wallpaper and individual fireplaces, completed by a beautiful full bathroom. Relax in the full home cinema, and create in the dedicated office space with drinks bar. The bright and welcoming games/rec room features a full wet bar, and exterior entry to the lush backyard. The oversized double garage features a car lift, custom cabinetry, and EV charger. Chevron hardwood flooring throughout. The serene park-like lot s...