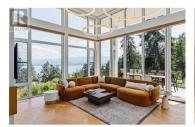

Welcome to this world-class home perched on a pristine 0.9 acre parcel boasting incredible views and the utmost privacy. This home was expertly crafted with incredible attention to detail and unmatched materials and fixtures. Enter through your gate into your private escape, with gorgeous landscaping to guide you. The kitchen boasts Wolf, Liebher, and Bosch appliances, incl. Dual dishwashers, three ovens, built-in espresso machine, butler pantry. Waterfall silestone countertops drape over custom cabinetry. The main living space features full nano doors opening onto the main patio, with Davinci fireplace, with incredible lighting and incredible windows throughout. The primary wing boasts a private patio and a stunning spainspired ensuite with his/her vanities, makeup table, and Japanese soaker tub all with expansive views of Lake Okanagan. The opulent powder room features book matched Arte wallpaper. Upstairs are three large bedrooms, curated with designer wallpaper and individual fireplaces, completed by a beautiful full bathroom. Relax in the full home cinema, and create in the dedicated office space with drinks bar. The bright and welcoming games/rec room features a full wet bar, and exterior entry to the lush backyard. The oversized double garage features a car lift, custom cabinetry, and EV charger. Chevron hardwood flooring throughout. The serene park-like lot s...