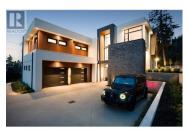

Welcome to this world-class home perched on a pristine 0.9 acre parcel boasting incredible views and the utmost privacy. This home was expertly crafted with incredible attention to detail and unmatched materials and fixtures. Enter through your gate into your private escape, with gorgeous landscaping to guide you. The kitchen boasts Wolf, Liebher, and Bosch appliances, incl. Dual dishwashers, three ovens, built-in espresso machine, butler pantry. Waterfall silestone countertops drape over custom cabinetry. The main living space features full nano doors opening onto the main patio, with Davinci fireplace, with incredible lighting and incredible windows throughout. The primary wing boasts a private patio and a stunning spainspired ensuite with his/her vanities, makeup table, and Japanese soaker tub all with expansive views of Lake Okanagan. The opulent powder room features book matched Arte wallpaper. Upstairs are three large bedrooms, curated with designer wallpaper and individual fireplaces, completed by a beautiful full bathroom. Relax in the full home cinema, and create in the dedicated office space with drinks bar. The bright and welcoming games/rec room features a full wet bar, and exterior entry to the lush backyard. The oversized double garage features a car lift, custom cabinetry, and EV charger. Chevron hardwood flooring throughout. The serene park-like lot s...