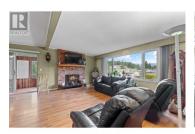

Nestled in the heart of Blind Bay's recreational haven, this home is situated on a generous .42 acre lot where you have great lake views from both your home and yard. Convenience is the key to this location with only a short walk to a public beach; let your Shuswap Lifestyle begin here. With 3 beds, 2 and a half bathrooms, a rec space in the basement and a sunroom upstairs, there is no shortage of space for everyone to relax. Spacious kitchen with lots of storage, that opens into your living and dining areas. Parking is never an issue with a single-car garage and abundant additional space for vehicles or even the future shop you've been dreaming of building. The back yard is private with a small deck space, a couple patios and a private hot tub area to kick back. For those with hobbies or in need of extra storage, a substantial 240 sq/ft shed presents exciting possibilities - perhaps a workshop or creative space. Local shops and stores are just around the corner and only 15 minutes to Salmon Arm, you are in the center of all the Shuswap has to offer. (id:6769)