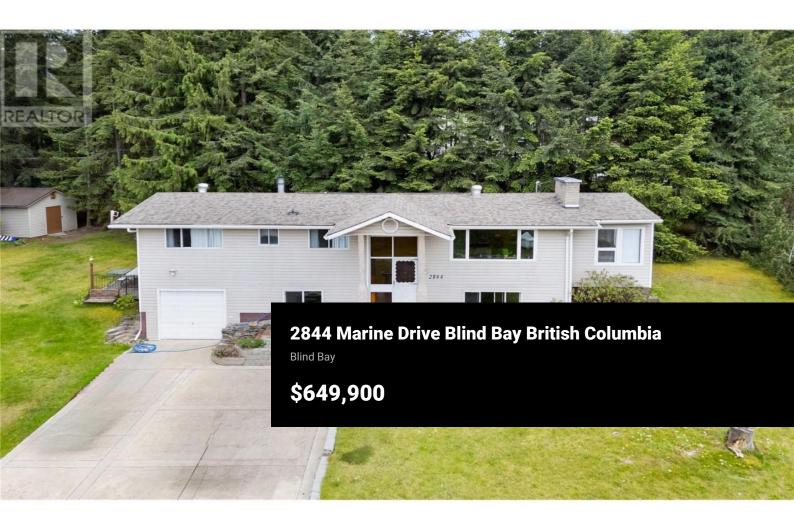

Nestled in the heart of Blind Bay's recreational haven, this home is situated on a generous .42 acre lot where you have great lake views from both your home and yard. Convenience is the key to this location with only a short walk to a public beach; let your Shuswap Lifestyle begin here. With 3 beds, 2 and a half bathrooms, a rec space in the basement and a sunroom upstairs, there is no shortage of space for everyone to relax. Spacious kitchen with lots of storage, that opens into your living and dining areas. Parking is never an issue with a single-car garage and abundant additional space for vehicles or even the future shop you've been dreaming of building. The back yard is private with a small deck space, a couple patios and a private hot tub area to kick back. For those with hobbies or in need of extra storage, a substantial 240 sq/ft shed presents exciting possibilities - perhaps a workshop or creative space. Local shops and stores are just around the corner and only 15 minutes to Salmon Arm, you are in the center of all the Shuswap has to offer. (id:6769)