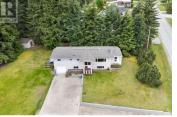

Nestled in the heart of Blind Bay's recreational haven, this home is situated on a generous .42 acre lot where you have great lake views from both your home and yard. Convenience is the key to this location with only a short walk to a public beach; let your Shuswap Lifestyle begin here. With 3 beds, 2 and a half bathrooms, a rec space in the basement and a sunroom upstairs, there is no shortage of space for everyone to relax. Spacious kitchen with lots of storage, that opens into your living and dining areas. Parking is never an issue with a single-car garage and abundant additional space for vehicles or even the future shop you've been dreaming of building. The back yard is private with a small deck space, a couple patios and a private hot tub area to kick back. For those with hobbies or in need of extra storage, a substantial 240 sq/ft shed presents exciting possibilities - perhaps a workshop or creative space. Local shops and stores are just around the corner and only 15 minutes to Salmon Arm, you are in the center of all the Shuswap has to offer. (id:6769)