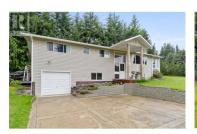

Nestled in the heart of Blind Bay's recreational haven, this home is situated on a generous .42 acre lot where you have great lake views from both your home and yard. Convenience is the key to this location with only a short walk to a public beach; let your Shuswap Lifestyle begin here. With 3 beds, 2 and a half bathrooms, a rec space in the basement and a sunroom upstairs, there is no shortage of space for everyone to relax. Spacious kitchen with lots of storage, that opens into your living and dining areas. Parking is never an issue with a single-car garage and abundant additional space for vehicles or even the future shop you've been dreaming of building. The back yard is private with a small deck space, a couple patios and a private hot tub area to kick back. For those with hobbies or in need of extra storage, a substantial 240 sq/ft shed presents exciting possibilities - perhaps a workshop or creative space. Local shops and stores are just around the corner and only 15 minutes to Salmon Arm, you are in the center of all the Shuswap has to offer. (id:6769)