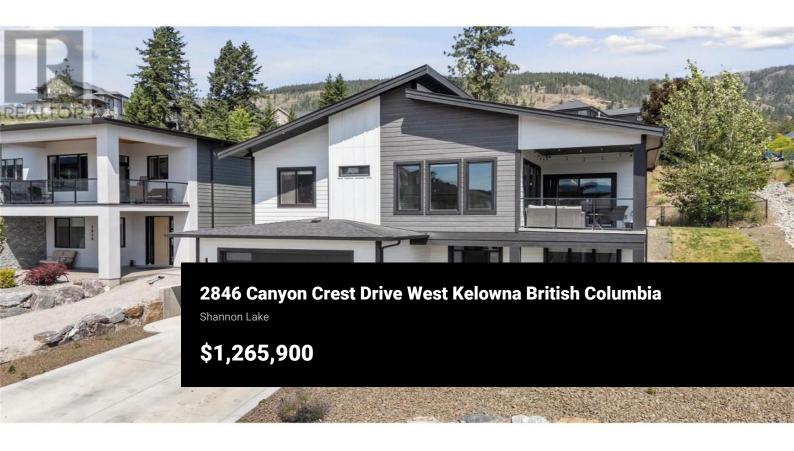

Welcome to this exceptional grade-level entry home in the highly sought-after Tallus Ridge community--where thoughtful design meets everyday luxury. Situated on an oversized lot with lake views, this home offers space, style, and functionality in equal measure. Step inside to discover a bright and airy main floor, highlighted by soaring 10-foot ceilings and expansive windows that flood the space with natural light while capturing stunning views of Shannon Lake. The heart of the home is a chef-inspired kitchen featuring a large island, quartz countertops, a gas range, and generous cabinetry for all your culinary needs. The open-concept layout continues into the spacious living room, complete with custom built-ins and a cozy gas fireplace--perfect for relaxing evenings. The adjoining dining area easily accommodates large gatherings and flows seamlessly to the semi-covered back patio, ideal for indoor-outdoor entertaining. Three well-sized bedrooms, including a luxurious primary suite. The primary retreat features dual walk-in closets and a spa-like ensuite with a walk-in tiled shower. A large laundry room adds everyday convenience. Downstairs, you'll find a versatile den or fourth bedroom off the foyer, along with a fully self-contained legal one-bedroom suite--perfect for extended family, guests, or added rental income. A perfect blend of luxury, comfort, and investment...