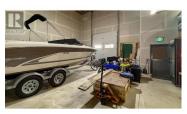

Stand-alone building in a newer industrial complex for sale, located just off Highway 97 beside Scandia Golf & Games. Industrial building totals approx. 2,171 SF with versatile warehouse space, an office with light storage above it and in-suite washroom. Warehouse space with high ceilings (nearly 24' clear) to either side of the office, each with a 10' x 12' overhead door, for grade level loading. Main entry door into the office space as well as a man-door into the warehouse space to the front of the building and man-doors into the warehouse space to the rear at both sides. Parking directly in front of the unit. Building was built to have the ability to demise as well. Direct access to and from Highway 97 at Fenwick Road. Minutes to UBCO, Kelowna International Airport, Highway 33 junction, and Orchard Park Mall. (id:6769)