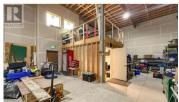

Stand-alone building in a newer industrial complex for sale, located just off Highway 97 beside Scandia Golf & Games. Industrial building totals approx. 2,171 SF with versatile warehouse space, an office with light storage above it and in-suite washroom. Warehouse space with high ceilings (nearly 24' clear) to either side of the office, each with a 10' x 12' overhead door, for grade level loading. Main entry door into the office space as well as a man-door into the warehouse space to the front of the building and man-doors into the warehouse space to the rear at both sides. Parking directly in front of the unit. Building was built to have the ability to demise as well. Direct access to and from Highway 97 at Fenwick Road. Minutes to UBCO, Kelowna International Airport, Highway 33 junction, and Orchard Park Mall. (id:6769)