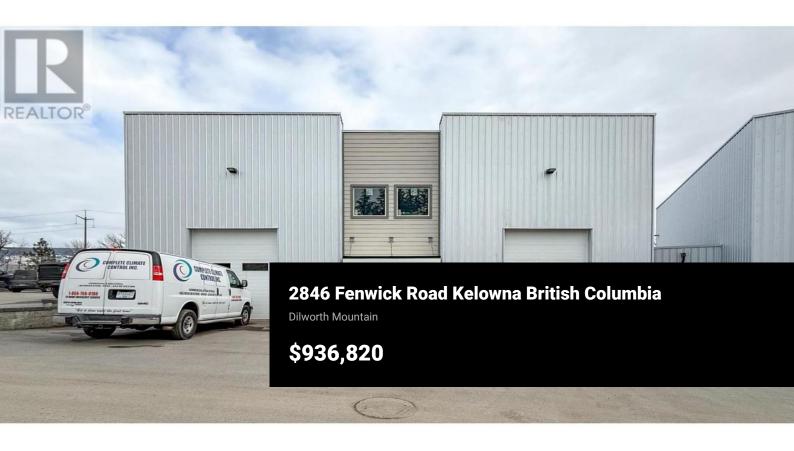

Stand-alone building in a newer industrial complex for sale, located just off Highway 97 beside Scandia Golf & Games. Industrial building totals approx. 2,171 SF with versatile warehouse space, an office with light storage above it and in-suite washroom. Warehouse space with high ceilings (nearly 24' clear) to either side of the office, each with a 10' x 12' overhead door, for grade level loading. Main entry door into the office space as well as a man-door into the warehouse space to the front of the building and man-doors into the warehouse space to the rear at both sides. Parking directly in front of the unit. Building was built to have the ability to demise as well. Direct access to and from Highway 97 at Fenwick Road. Minutes to UBCO, Kelowna International Airport, Highway 33 junction, and Orchard Park Mall. (id:6769)