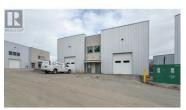

Stand-alone building in a newer industrial complex for sale, located just off Highway 97 beside Scandia Golf & Games. Industrial building totals approx. 2,171 SF with versatile warehouse space, an office with light storage above it and in-suite washroom. Warehouse space with high ceilings (nearly 24' clear) to either side of the office, each with a 10' x 12' overhead door, for grade level loading. Main entry door into the office space as well as a man-door into the warehouse space to the front of the building and man-doors into the warehouse space to the rear at both sides. Parking directly in front of the unit. Building was built to have the ability to demise as well. Direct access to and from Highway 97 at Fenwick Road. Minutes to UBCO, Kelowna International Airport, Highway 33 junction, and Orchard Park Mall. (id:6769)