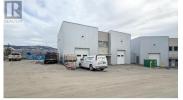

Stand-alone building in a newer industrial complex for sale, located just off Highway 97 beside Scandia Golf & Games. Industrial building totals approx. 2,171 SF with versatile warehouse space, an office with light storage above it and in-suite washroom. Warehouse space with high ceilings (nearly 24' clear) to either side of the office, each with a 10' x 12' overhead door, for grade level loading. Main entry door into the office space as well as a man-door into the warehouse space to the front of the building and man-doors into the warehouse space to the rear at both sides. Parking directly in front of the unit. Building was built to have the ability to demise as well. Direct access to and from Highway 97 at Fenwick Road. Minutes to UBCO, Kelowna International Airport, Highway 33 junction, and Orchard Park Mall. (id:6769)