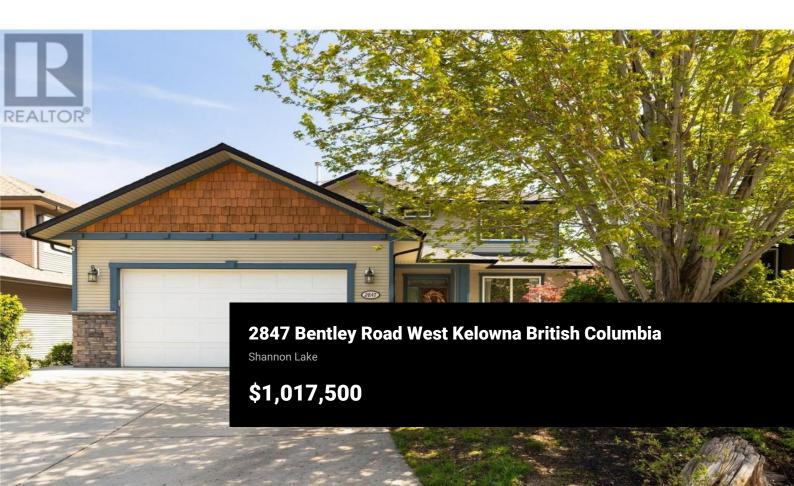

Welcome to 2847 Bentley, a stunning family home in one of the area's most sought-after neighbourhoods! Offering over 3,000 square feet of modern living across three levels, this beautifully maintained property combines functionality and style for everyday living. The main floor features a bright, open-concept layout with crown moulding, rich wood flooring, and seamless flow to the large deck--perfect for outdoor entertaining. A versatile bedroom or home office, a fully renovated bathroom, and a convenient laundry room complete the main level. Upstairs, three generous bedrooms include a king-sized primary suite with a walk-in closet and private ensuite. An additional full bathroom serves the secondary bedrooms. The walk-out lower level holds incredible potential with a private entry, a summer kitchen, built-in ceiling speakers, a spacious recreation room, and a fifth bedroom--ideal for a future in-law suite or extended family living. Outside, enjoy a fully landscaped yard with mature greenery, a bright patio area, and a hot tub for year-round enjoyment. The garage is EV charger compatible, and there is no shortage of storage throughout the home. Set in an established, family-friendly community with parks, schools, and amenities nearby. This home is the complete package for today's active family. (id:6769)