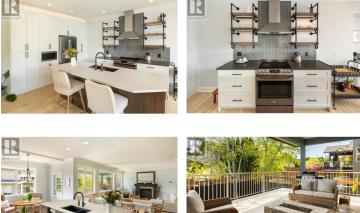

Welcome to 2847 Bentley, a stunning family home in one of the area's most sought-after neighbourhoods! Offering over 3,000 square feet of modern living across three levels, this beautifully maintained property combines functionality and style for everyday living. The main floor features a bright, open-concept layout with crown moulding, rich wood flooring, and seamless flow to the large deck--perfect for outdoor entertaining. A versatile bedroom or home office, a fully renovated bathroom, and a convenient laundry room complete the main level. Upstairs, three generous bedrooms include a king-sized primary suite with a walk-in closet and private ensuite. An additional full bathroom serves the secondary bedrooms. The walk-out lower level holds incredible potential with a private entry, a summer kitchen, built-in ceiling speakers, a spacious recreation room, and a fifth bedroom--ideal for a future in-law suite or extended family living. Outside, enjoy a fully landscaped yard with mature greenery, a bright patio area, and a hot tub for year-round enjoyment. The garage is EV charger compatible, and there is no shortage of storage throughout the home. Set in an established, family-friendly community with parks, schools, and amenities nearby. This home is the complete package for today's active family. (id:6769)