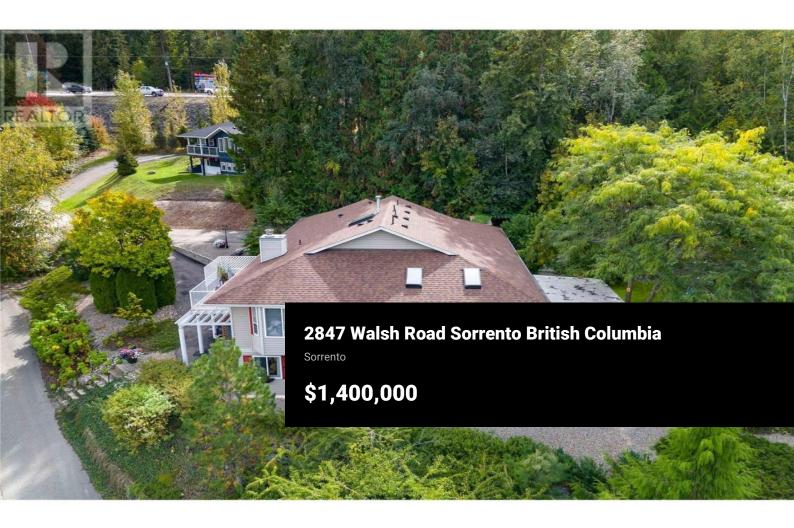

Welcome to your dream home in Sorrento, BC! This stunning home offers a luxurious private residence & 3 income producing Luxury-style suites 2 on the lower level & 'Annie's room' on main each with its own entrance, patio or deck & exterior entrances. Live upstairs in your private oasis while running this highly Guest rated 'Selah Guest House'. Luxury & peace set the ambiance with expansive gardens & beautiful views of Shuswap Lake & Copper Island. The excellent location, just between Sorrento and Blind Bay provides you & your quests easy access to TCH #1 to seek out local amenities in under 5mins, Shuswap Lake, Shuswap Lake estates golf course, Balmoral trails, coffee shops, exceptional dining & shopping. Or simply enjoy the beautiful property. Combined, this home has 5 bedrooms & 5 bathrooms. Spanning 3,212 square feet of finished space, featuring 4 fireplaces, skylights, & a kitchen island, with flooring that includes ceramic tile, hardwood, & carpet there is plenty of room for friends & family. There are two attached garages, over 350 square feet each--one on the upper level & one on the lower level of the home. Also, there is plenty of parking for all & no drive-thru traffic on this lovely cul de sac. Don't miss this unique opportunity to own a beautiful Guest house & property with significant income potential in the heart of the Shuswap! https://carylentzfeaturepropert...